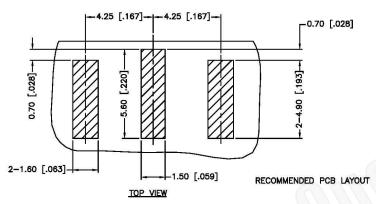

# **SMA FEMALE CONNECTOR END LAUNCH-0.062 INCHES THICK BAORD 0.03 ROUND CONTACT**

NOTES: N/A

1. DIMENSIONS ARE IN MILLIMETERS | INCHES

2. UNLESS OTHERWISE SPECIFIED ALL DIMENSIONS ARE NOMINAL 3. SPECIFICATIONS ARE SUBJECT TO CHANGE WITHOUT NOTICE