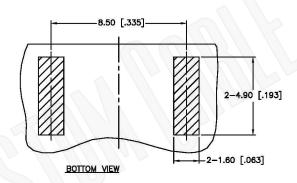

# **SMA FEMALE CONNECTOR END LAUNCH-0.062 INCHES THICK BAORD 0.03 ROUND CONTACT**

NOTES: N/A

1. DIMENSIONS ARE IN MILLIMETERS | INCHES

2. UNLESS OTHERWISE SPECIFIED ALL DIMENSIONS ARE NOMINAL 3. SPECIFICATIONS ARE SUBJECT TO CHANGE WITHOUT NOTICE