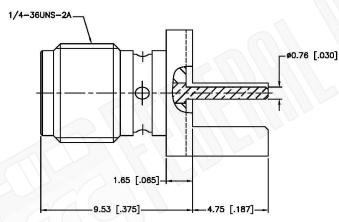

# **SMA FEMALE CONNECTOR END LAUNCH-0.062 INCHES THICK BAORD 0.03 ROUND CONTACT**

NOTES: N/A

1. DIMENSIONS ARE IN MILLIMETERS | INCHES

2. UNLESS OTHERWISE SPECIFIED ALL DIMENSIONS ARE NOMINAL 3. SPECIFICATIONS ARE SUBJECT TO CHANGE WITHOUT NOTICE

### **Material Specifications**

Cable(s): N/A Body: Brass Gold Finish: Insulation: Teflon 50 Ohms Impedence: