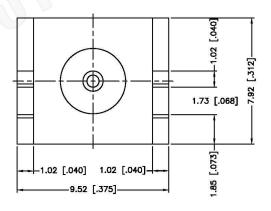

# **SMA FEMALE CONNECTOR END LAUNCH-0.062 INCHES THICK BAORD 0.03 ROUND CONTACT**

NOTES: N/A

1. DIMENSIONS ARE IN MILLIMETERS | INCHES

2. UNLESS OTHERWISE SPECIFIED ALL DIMENSIONS ARE NOMINAL 3. SPECIFICATIONS ARE SUBJECT TO CHANGE WITHOUT NOTICE