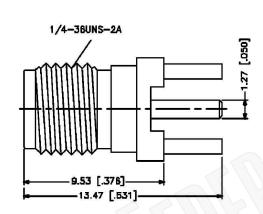

## **Material Specifications**

Cable(s): N/A Body: Brass Gold Finish: Teflon Insulation: Impedence: 50 Ohms

## SMA FEMALE CONNECTOR SURFACE MOUNT

**Description:** 

Millimeters I Inches Scale: N/A Sales@FCCable.com

Revision:

NOTES: 1. DIMENSIONS ARE IN MILLIMETERS | INCHES

2. UNLESS OTHERWISE SPECIFIED ALL DIMENSIONS ARE NOMINAL 3. SPECIFICATIONS ARE SUBJECT TO CHANGE WITHOUT NOTICE