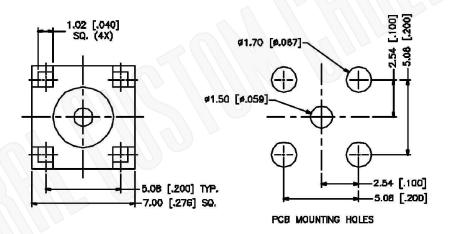

## **Material Specifications**

Cable(s): N/A Body: Brass Gold Finish: Teflon Insulation: Impedence: 50 Ohms

## SMA FEMALE CONNECTOR SURFACE MOUNT

**Description:** 

Millimeters I Inches Scale: N/A Sales@FCCable.com

Revision:

NOTES: 1. DIMENSIONS ARE IN MILLIMETERS | INCHES

2. UNLESS OTHERWISE SPECIFIED ALL DIMENSIONS ARE NOMINAL 3. SPECIFICATIONS ARE SUBJECT TO CHANGE WITHOUT NOTICE