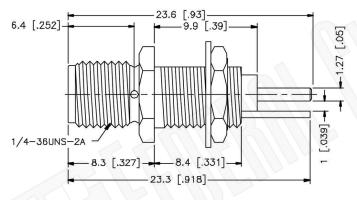

# **SMA FEMALE CONNECTOR END LAUNCH BULKHEAD**

NOTES: N/A

1. DIMENSIONS ARE IN MILLIMETERS | INCHES

2. UNLESS OTHERWISE SPECIFIED ALL DIMENSIONS ARE NOMINAL 3. SPECIFICATIONS ARE SUBJECT TO CHANGE WITHOUT NOTICE

## **Material Specifications**

Cable(s): N/A Body: Brass Gold Finish: Teflon Insulation: Impedence: 50 Ohms