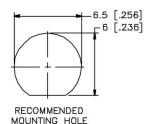

### NOTE:

1. MAX. PANEL THICKNESS = 4.5mm

## **Material Specifications**

Cable(s): N/A Body: Brass Gold Finish: Teflon Insulation: Impedence: 50 Ohms





### **Federal Custom Cable** www.FCCable.com

1891 Alton Parkway, Irvine, CA 92606 Phone: (949) 851-3114 | Fax: (949) 852-8136 Sales@FCCable.com

| CAGE CODE<br>1UKX3   | Part Number: |
|----------------------|--------------|
|                      | CEGO2        |
| Dimensions           | C5693        |
| Millimeters I Inches |              |

Scale:

Revision:

5693

# **Description:**

# **SMA FEMALE CONNECTOR END LAUNCH BULKHEAD**

NOTES: N/A

1. DIMENSIONS ARE IN MILLIMETERS | INCHES

2. UNLESS OTHERWISE SPECIFIED ALL DIMENSIONS ARE NOMINAL 3. SPECIFICATIONS ARE SUBJECT TO CHANGE WITHOUT NOTICE

THIS DRAWING CONTAINS PROPRI