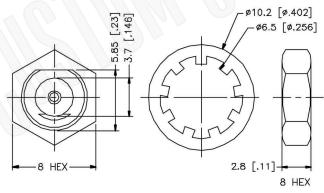

# **SMA FEMALE CONNECTOR END LAUNCH BULKHEAD**

NOTES: N/A

1. DIMENSIONS ARE IN MILLIMETERS | INCHES

2. UNLESS OTHERWISE SPECIFIED ALL DIMENSIONS ARE NOMINAL 3. SPECIFICATIONS ARE SUBJECT TO CHANGE WITHOUT NOTICE