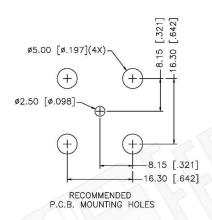

#### **Description:**

N FEMALE CONNECTOR RIGHT ANGLE PCB P-17

NOTES:

1. DIMENSIONS ARE IN MILLIMETERS | INCHES

2. UNLESS OTHERWISE SPECIFIED ALL DIMENSIONS ARE NOMINAL 3. SPECIFICATIONS ARE SUBJECT TO CHANGE WITHOUT NOTICE