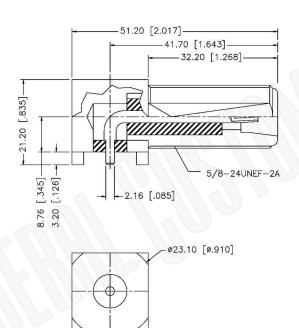

#### **Description:**

N FEMALE CONNECTOR RIGHT ANGLE PCB P-17

NOTES:

1. DIMENSIONS ARE IN MILLIMETERS | INCHES

2. UNLESS OTHERWISE SPECIFIED ALL DIMENSIONS ARE NOMINAL 3. SPECIFICATIONS ARE SUBJECT TO CHANGE WITHOUT NOTICE

### **Material Specifications**

Cable(s): N/A
Body: Brass
Finish: Tin
Insulation: Teflon
Impedence: 50 Ohms