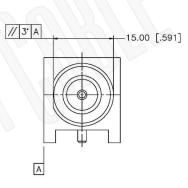

#### **Description:**

N FEMALE CONNECTOR RIGHT ANGLE PCB P-17

NOTES:

1. DIMENSIONS ARE IN MILLIMETERS | INCHES

2. UNLESS OTHERWISE SPECIFIED ALL DIMENSIONS ARE NOMINAL 3. SPECIFICATIONS ARE SUBJECT TO CHANGE WITHOUT NOTICE