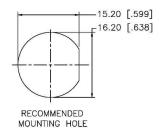

#### **Description:**

N FEMALE CONNECTOR RIGHT ANGLE PCB P-17

NOTES:

1. DIMENSIONS ARE IN MILLIMETERS | INCHES

2. UNLESS OTHERWISE SPECIFIED ALL DIMENSIONS ARE NOMINAL 3. SPECIFICATIONS ARE SUBJECT TO CHANGE WITHOUT NOTICE