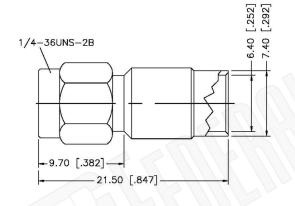

## **Material Specifications**

Cable(s): .250 SEMI-RIGID

Body: Brass Gold Finish: Teflon Insulation: Impedence: 50 Ohms

## SMA MALE CONNECTOR SOLDER FOR RG401, **RG401AL, RG401FL CABLES**

NOTES: N/A

1. DIMENSIONS ARE IN MILLIMETERS | INCHES

2. UNLESS OTHERWISE SPECIFIED ALL DIMENSIONS ARE NOMINAL 3. SPECIFICATIONS ARE SUBJECT TO CHANGE WITHOUT NOTICE