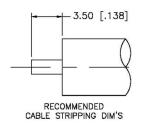

NOTE:

1) CONTACT PIN TO SOLDER.

## **Material Specifications**

Cable(s): .250 SEMI-RIGID

Body: Brass Gold Finish: Teflon Insulation: Impedence: 50 Ohms





## **Federal Custom Cal** www.FCCable.com

1891 Alton Parkway, Irvine, CA 92606 Phone: (949) 851-3114 | Fax: (949) 852-8136 Sales@FCCable.com

| ble |  |
|-----|--|
| n   |  |
|     |  |

1UKX3 **Dimensions** 

CAGE CODE

Millimeters I Inches

Scale:

Revision:

C5783

**Part Number:** 

## **Description:**

## SMA MALE CONNECTOR SOLDER FOR RG401, **RG401AL, RG401FL CABLES**

NOTES: N/A

1. DIMENSIONS ARE IN MILLIMETERS | INCHES

2. UNLESS OTHERWISE SPECIFIED ALL DIMENSIONS ARE NOMINAL 3. SPECIFICATIONS ARE SUBJECT TO CHANGE WITHOUT NOTICE

THIS DRAWING CONTAINS PROPRIETARY INFORMATION THAT BELONGS TO FEDERAL CUSTOM CABLE,