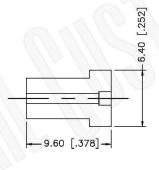

## SMA MALE CONNECTOR SOLDER FOR RG401, **RG401AL, RG401FL CABLES**

NOTES: N/A

1. DIMENSIONS ARE IN MILLIMETERS | INCHES

2. UNLESS OTHERWISE SPECIFIED ALL DIMENSIONS ARE NOMINAL 3. SPECIFICATIONS ARE SUBJECT TO CHANGE WITHOUT NOTICE