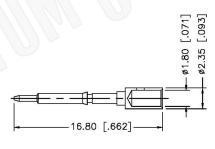

NOTE:

1) CONTACT PIN TO SOLDER.

## SMA MALE CONNECTOR SOLDER FOR RG401, **RG401AL, RG401FL CABLES**

NOTES: N/A

1. DIMENSIONS ARE IN MILLIMETERS | INCHES

2. UNLESS OTHERWISE SPECIFIED ALL DIMENSIONS ARE NOMINAL 3. SPECIFICATIONS ARE SUBJECT TO CHANGE WITHOUT NOTICE