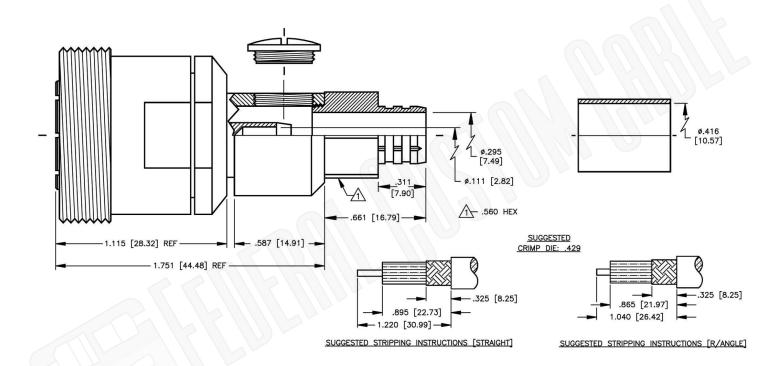

## **Material Specifications**

Cable(s): RG214
Body: Brass
Finish: Silver
Insulation: Teflon
Impedence: 50 Ohms

## Description:

7/16 DIN FEMALE CONNECTOR CRIMP FOR RG214 CABLES

N/A NOTES:

1. DIMENSIONS ARE IN MILLIMETERS | INCHES

2. UNLESS OTHERWISE SPECIFIED ALL DIMENSIONS ARE NOMINAL
3. SPECIFICATIONS ARE SUBJECT TO CHANGE WITHOUT NOTICE