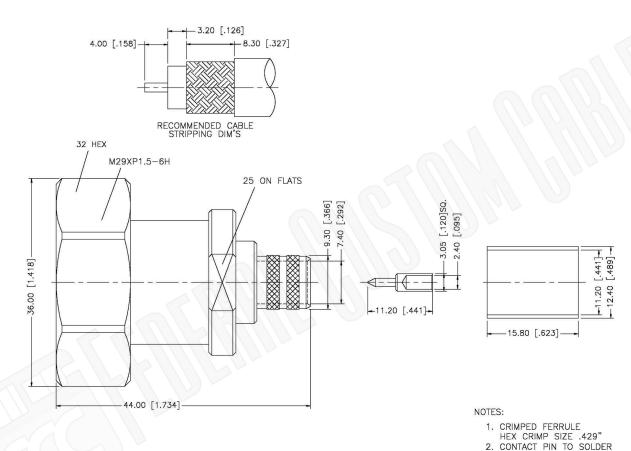

## **Material Specifications**

RG214 Cable(s): Body: Brass Silver Finish: Teflon Insulation: Impedence: 50 Ohms

# 7/16 DIN MALE CONNECTOR CRIMP FOR RG214 **CABLES**

#### NOTES: N/A

1. DIMENSIONS ARE IN MILLIMETERS | INCHES

2. UNLESS OTHERWISE SPECIFIED ALL DIMENSIONS ARE NOMINAL 3. SPECIFICATIONS ARE SUBJECT TO CHANGE WITHOUT NOTICE

THIS DRAWING CONTAINS PROPRIETARY INFORMATION THAT BELONGS TO FEDERAL CUSTOM CABLE, LLC. ANY UNAUTHORIZED USE OF THIS DRAWING IS PROHIBITED WITHOUT WTITTEN PERMISSION FROM FEDERAL CUSTOM CABLE. ALL RIGHTS RESERVED. © 2016 COPYRIGHT FEDERAL CUSTOM CABLE, LLC.