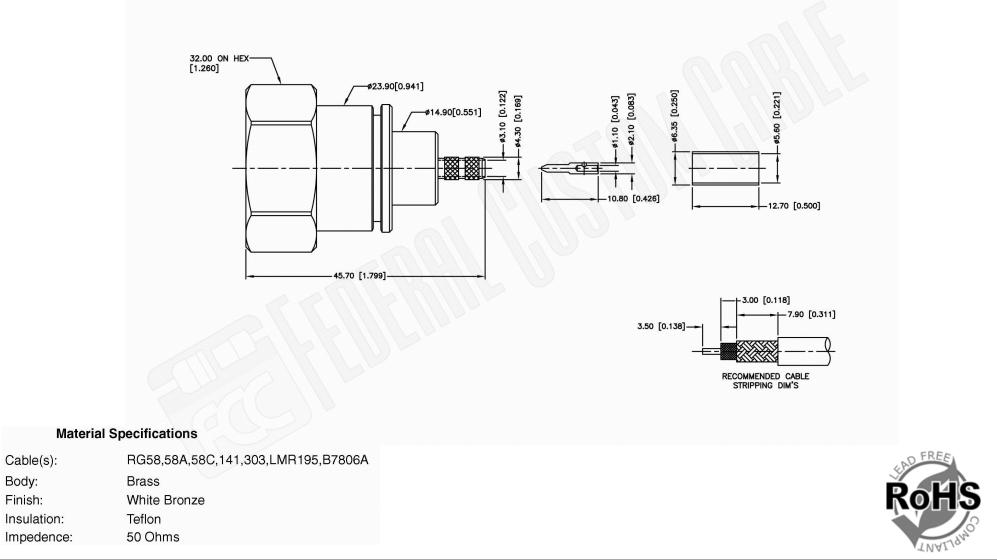

|                                                                                                                 | Federal Custom Cable<br>www.FCCable.com | CAGE COD<br>1UKX3                  | E   | Part Number:                                        | Description:<br>7/16 DIN MALE CONNECTOR CRIMP FOR RG58, |                                                                                                                                                        |
|-----------------------------------------------------------------------------------------------------------------|-----------------------------------------|------------------------------------|-----|-----------------------------------------------------|---------------------------------------------------------|--------------------------------------------------------------------------------------------------------------------------------------------------------|
| 1891 Alton Parkway, Irvine, CA 92606<br>Phone: (949) 851-3114   Fax: (949) 852-8136<br><b>Sales@FCCable.com</b> |                                         | Dimensions<br>Millimeters I Inches |     | C6004                                               | RG141, RG303, LMR195, B7806A CABLES                     |                                                                                                                                                        |
|                                                                                                                 |                                         | Scale:                             | N/A | NOTES:<br>1. DIMENSIONS ARE IN MILLIMETERS   INCHES |                                                         | THIS DRAWING CONTAINS PROPRIETARY INFORMATION THAT BELONGS TO FEDERAL<br>CUSTOM CABLE, LLC. ANY UNAUTHORIZED USE OF THIS DRAWING IS PROHIBITED WITHOUT |
|                                                                                                                 |                                         | Revision:                          |     |                                                     |                                                         | WTITTEN PERMISSION FROM FEDERAL CUSTOM CABLE.<br>ALL RIGHTS RESERVED.@2016 COPYRIGHT FEDERAL CUSTOM CABLE. LLC.                                        |