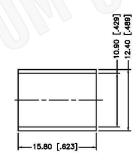

## NOTES:

- 1. CRIMPED FERRULE HEX CRIMP SIZE .429" [10.9]
- 2. CRIMPED CONTACT PIN HEX CRIMP SIZE .100" [2.54]