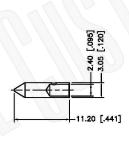

## NOTES:

- 1. CRIMPED FERRULE HEX CRIMP SIZE .429" [10.9]
- 2. CRIMPED CONTACT PIN HEX CRIMP SIZE .100" [2.54]