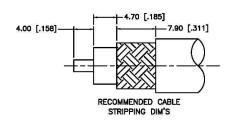

## Description:

7/16 DIN MALE CONNECTOR CRIMP FOR RG8, RG213, RG393 CABLES

THIS DRAWING CONTAINS PROPRIETARY INFORMATION THAT BELONGS TO FEDERAL CUSTOM CABLE, LLC. ANY UNAUTHORIZED USE OF THIS DRAWING IS PROHIBITED WITHOUT WTITTEN PERMISSION FROM FEDERAL CUSTOM CABLE.