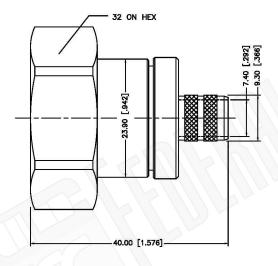

## Description:

7/16 DIN MALE CONNECTOR CRIMP FOR RG8, RG213, RG393 CABLES

THIS DRAWING CONTAINS PROPRIETARY INFORMATION THAT BELONGS TO FEDERAL CUSTOM CABLE, LLC. ANY UNAUTHORIZED USE OF THIS DRAWING IS PROHIBITED WITHOUT WTITTEN PERMISSION FROM FEDERAL CUSTOM CABLE.

## **Material Specifications**

Cable(s): RG8, 8A, 213, 393

Body: Brass

Finish: White Bronze

Insulation: Teflon Impedence: 50 Ohms