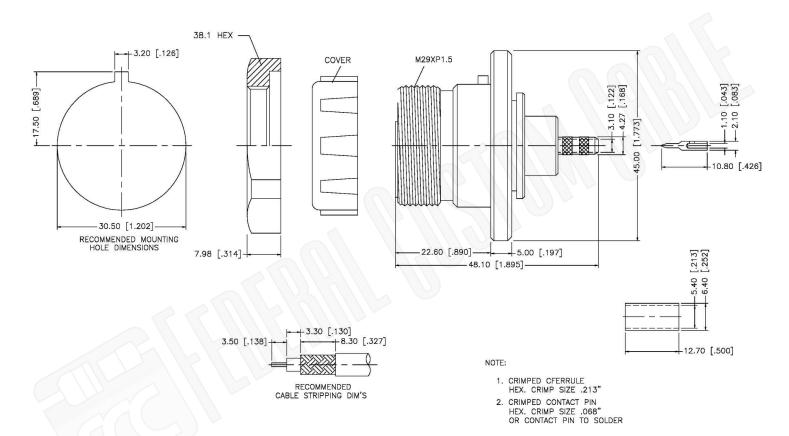

## **Description:**

7/16 DIN FEMALE CONNECTOR BULKHEAD CRIMP FOR RG55, RG142, RG223, RG400 CABLES

NOTES: N/A

1. DIMENSIONS ARE IN MILLIMETERS | INCHES

2. UNLESS OTHERWISE SPECIFIED ALL DIMENSIONS ARE NOMINAL 3. SPECIFICATIONS ARE SUBJECT TO CHANGE WITHOUT NOTICE