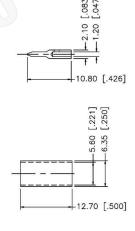

#### NOTE:

- CRIMPED FERRULE HEX CRIMP SIZE .213"
- 2. CRIMPED CONTACT PIN HEX CRIMP SIZE .068" OR CONTACT PIN TO SOLDER.