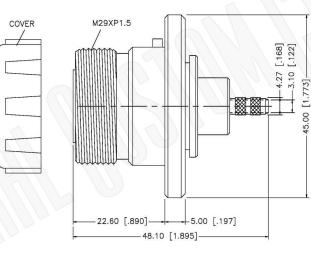

### **Description:**

7/16 DIN FEMALE CONNECTOR BULKHEAD CRIMP FOR RG58, RG141, RG303, LMR195, B7806A CABLES

## **Material Specifications**

Cable(s): RG55,142,223,400

Body: Brass
Finish: Silver
Insulation: Teflon
Impedence: 50 Ohms