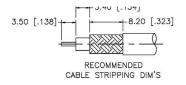

#### NOTE:

- CRIMPED FERRULE HEX CRIMP SIZE .213"
- 2. CRIMPED CONTACT PIN HEX CRIMP SIZE .068" OR CONTACT PIN TO SOLDER.