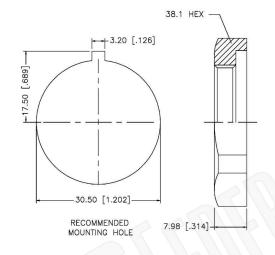

### **Description:**

7/16 DIN FEMALE CONNECTOR BULKHEAD CRIMP FOR RG58, RG141, RG303, LMR195, B7806A CABLES