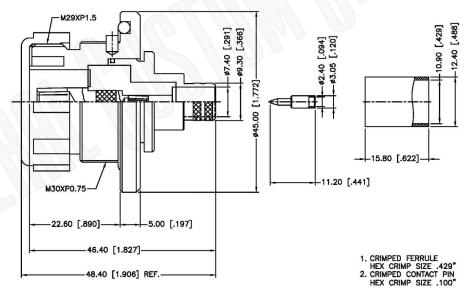

## **Description:**

7/16 DIN FEMALE CONNECTOR BULKHEAD CRIMP FOR RG8, RG213, RG393 CABLES

NOTES: N/A

1. DIMENSIONS ARE IN MILLIMETERS | INCHES

2. UNLESS OTHERWISE SPECIFIED ALL DIMENSIONS ARE NOMINAL 3. SPECIFICATIONS ARE SUBJECT TO CHANGE WITHOUT NOTICE

## **Material Specifications**

Cable(s): RG8, 8A, 213, 393

Body: Brass

Finish: White Bronze

Insulation: Teflon Impedence: 50 Ohms