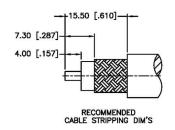

## **Material Specifications**

Cable(s): RG8, 8A, 213, 393

Body: Brass

Finish: White Bronze

Insulation: Teflon Impedence: 50 Ohms

## **Description:**

7/16 DIN FEMALE CONNECTOR BULKHEAD CRIMP FOR RG8, RG213, RG393 CABLES

NOTES: N/A

1. DIMENSIONS ARE IN MILLIMETERS | INCHES

2. UNLESS OTHERWISE SPECIFIED ALL DIMENSIONS ARE NOMINAL 3. SPECIFICATIONS ARE SUBJECT TO CHANGE WITHOUT NOTICE