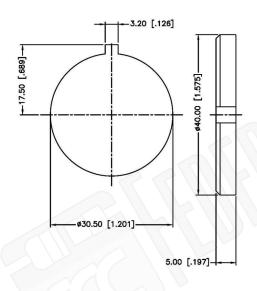

## **Description:**

7/16 DIN FEMALE CONNECTOR BULKHEAD CRIMP FOR RG8, RG213, RG393 CABLES

NOTES: N/A

1. DIMENSIONS ARE IN MILLIMETERS | INCHES

2. UNLESS OTHERWISE SPECIFIED ALL DIMENSIONS ARE NOMINAL 3. SPECIFICATIONS ARE SUBJECT TO CHANGE WITHOUT NOTICE