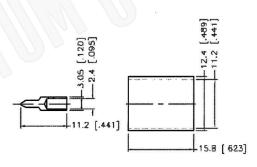

# 7/16 DIN FEMALE CONNECTOR BULKHEAD CRIMP **FOR RG214 CABLES**

NOTES:

1. DIMENSIONS ARE IN MILLIMETERS | INCHES

2. UNLESS OTHERWISE SPECIFIED ALL DIMENSIONS ARE NOMINAL 3. SPECIFICATIONS ARE SUBJECT TO CHANGE WITHOUT NOTICE