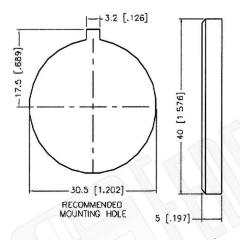

# 7/16 DIN FEMALE CONNECTOR BULKHEAD CRIMP **FOR RG214 CABLES**

NOTES:

1. DIMENSIONS ARE IN MILLIMETERS | INCHES

2. UNLESS OTHERWISE SPECIFIED ALL DIMENSIONS ARE NOMINAL 3. SPECIFICATIONS ARE SUBJECT TO CHANGE WITHOUT NOTICE