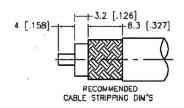

# 7/16 DIN FEMALE CONNECTOR BULKHEAD CRIMP **FOR RG214 CABLES**

NOTES:

1. DIMENSIONS ARE IN MILLIMETERS | INCHES

2. UNLESS OTHERWISE SPECIFIED ALL DIMENSIONS ARE NOMINAL 3. SPECIFICATIONS ARE SUBJECT TO CHANGE WITHOUT NOTICE