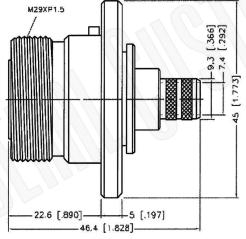

# 7/16 DIN FEMALE CONNECTOR BULKHEAD CRIMP **FOR RG214 CABLES**

NOTES:

1. DIMENSIONS ARE IN MILLIMETERS | INCHES

2. UNLESS OTHERWISE SPECIFIED ALL DIMENSIONS ARE NOMINAL 3. SPECIFICATIONS ARE SUBJECT TO CHANGE WITHOUT NOTICE