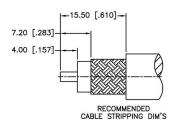

### **Material Specifications**

Cable(s): RG8, 8A, 213, 393

Body: Brass
Finish: Silver
Insulation: Teflon
Impedence: 50 Ohms

#### **Description:**

7/16 DIN FEMALE CONNECTOR PANEL MOUNT CRIMP FOR RG8, RG213, RG393 CABLES

8. CONTACT PIN TO SOLDER