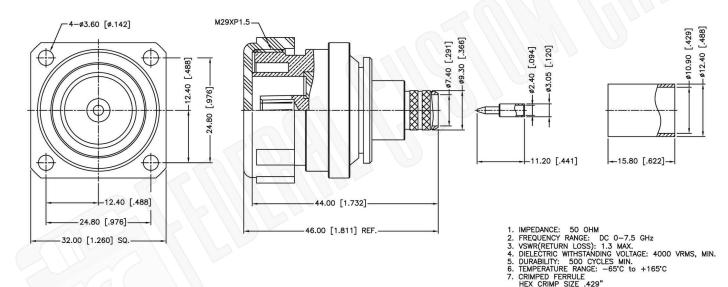

#### **Description:**

7/16 DIN FEMALE CONNECTOR PANEL MOUNT CRIMP FOR RG8, RG213, RG393 CABLES

8. CONTACT PIN TO SOLDER

#### NOTES:

1. DIMENSIONS ARE IN MILLIMETERS | INCHES

2. UNLESS OTHERWISE SPECIFIED ALL DIMENSIONS ARE NOMINAL
3. SPECIFICATIONS ARE SUBJECT TO CHANGE WITHOUT NOTICE

THIS DRAWING CONTAINS PROPRIETARY INFORMATION THAT BELONGS TO FEDERAL CUSTOM CABLE, LLC. ANY UNAUTHORIZED USE OF THIS DRAWING IS PROHIBITED WITHOUT WTITTEN PERMISSION FROM FEDERAL CUSTOM CABLE.
ALL RIGHTS RESERVED. © 2016 COPYRIGHT FEDERAL CUSTOM CABLE, LLC.