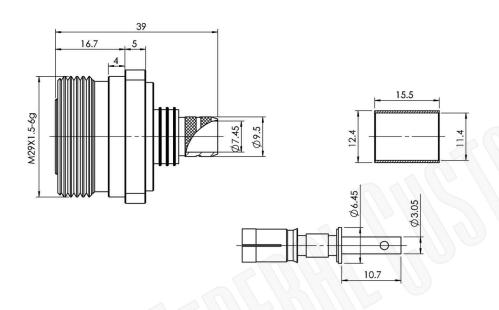

# 7/16 DIN FEMALE CONNECTOR PANEL MOUNT CRIMP FOR RG214 CABLES

N/A NOTES:

1. DIMENSIONS ARE IN MILLIMETERS | INCHES

2. UNLESS OTHERWISE SPECIFIED ALL DIMENSIONS ARE NOMINAL
3. SPECIFICATIONS ARE SUBJECT TO CHANGE WITHOUT NOTICE

Recommended cable stripping Dim's

CRIMP NOTES: 1.CRIMP FERRULE HEX SIZE 0.429. 2.SOLDER CENTER CONTACT.