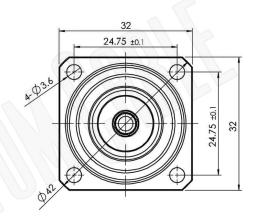

# 7/16 DIN FEMALE CONNECTOR PANEL MOUNT CRIMP FOR RG214 CABLES

N/A NOTES:

1. DIMENSIONS ARE IN MILLIMETERS | INCHES

2. UNLESS OTHERWISE SPECIFIED ALL DIMENSIONS ARE NOMINAL
3. SPECIFICATIONS ARE SUBJECT TO CHANGE WITHOUT NOTICE