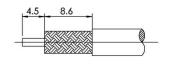

Recommended cable stripping Dim's

CRIMP NOTES: 1.CRIMP FERRULE HEX SIZE 0.429. 2.SOLDER CENTER CONTACT.