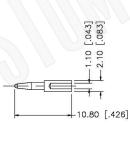

#### NOTES:

- 1. CRIMPED FERRULE HEX CRIMP SIZE .213"
- 2. CRIMPED CONTACT PIN HEX CRIMP SIZE .068" OR CONTACT PIN TO SOLDER