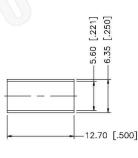

## CAGE CODE 1UKX3

Dimensions
Millimeters I Inches

N/A

#### Description:

7/16 DIN FEMALE CONNECTOR CRIMP FOR RG55, RG142, RG223, RG400 CABLES

NOTES:

1. DIMENSIONS ARE IN MILLIMETERS | INCHES

2. UNLESS OTHERWISE SPECIFIED ALL DIMENSIONS ARE NOMINAL 3. SPECIFICATIONS ARE SUBJECT TO CHANGE WITHOUT NOTICE