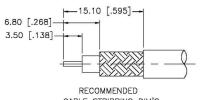

#### Description:

7/16 DIN FEMALE CONNECTOR CRIMP FOR RG55, RG142, RG223, RG400 CABLES

NOTES:

1. DIMENSIONS ARE IN MILLIMETERS | INCHES

2. UNLESS OTHERWISE SPECIFIED ALL DIMENSIONS ARE NOMINAL 3. SPECIFICATIONS ARE SUBJECT TO CHANGE WITHOUT NOTICE