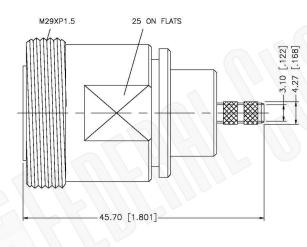

### Part Number:

C6024

#### Description:

7/16 DIN FEMALE CONNECTOR CRIMP FOR RG55, RG142, RG223, RG400 CABLES

NOTES:

1. DIMENSIONS ARE IN MILLIMETERS | INCHES

2. UNLESS OTHERWISE SPECIFIED ALL DIMENSIONS ARE NOMINAL 3. SPECIFICATIONS ARE SUBJECT TO CHANGE WITHOUT NOTICE

## **Material Specifications**

Cable(s): RG55,142,223,400

Body: Brass

Finish: White Bronze

Insulation: Teflon Impedence: 50 Ohms