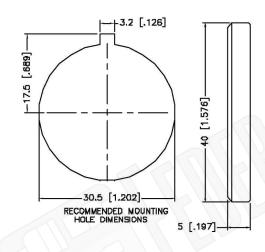

# 7/16 DIN FEMALE CONNECTOR BULKHEAD CLAMP 0.5IN SUPER FLEX FOR ANDREWS CABLES

NOTES:

1. DIMENSIONS ARE IN MILLIMETERS | INCHES

2. UNLESS OTHERWISE SPECIFIED ALL DIMENSIONS ARE NOMINAL
3. SPECIFICATIONS ARE SUBJECT TO CHANGE WITHOUT NOTICE