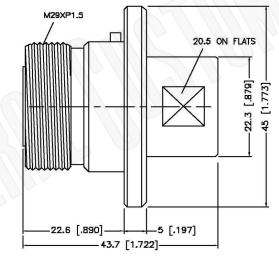

# 7/16 DIN FEMALE CONNECTOR BULKHEAD CLAMP 0.5IN SUPER FLEX FOR ANDREWS CABLES

NOTES:

1. DIMENSIONS ARE IN MILLIMETERS | INCHES

2. UNLESS OTHERWISE SPECIFIED ALL DIMENSIONS ARE NOMINAL
3. SPECIFICATIONS ARE SUBJECT TO CHANGE WITHOUT NOTICE