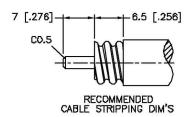

# 7/16 DIN FEMALE CONNECTOR BULKHEAD CLAMP 0.5IN SUPER FLEX FOR ANDREWS CABLES

NOTES:

1. DIMENSIONS ARE IN MILLIMETERS | INCHES

2. UNLESS OTHERWISE SPECIFIED ALL DIMENSIONS ARE NOMINAL
3. SPECIFICATIONS ARE SUBJECT TO CHANGE WITHOUT NOTICE