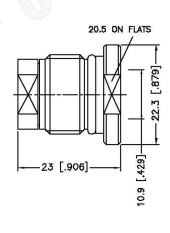

# 7/16 DIN FEMALE CONNECTOR BULKHEAD CLAMP 0.5IN SUPER FLEX FOR ANDREWS CABLES

NOTES:

1. DIMENSIONS ARE IN MILLIMETERS | INCHES

2. UNLESS OTHERWISE SPECIFIED ALL DIMENSIONS ARE NOMINAL
3. SPECIFICATIONS ARE SUBJECT TO CHANGE WITHOUT NOTICE