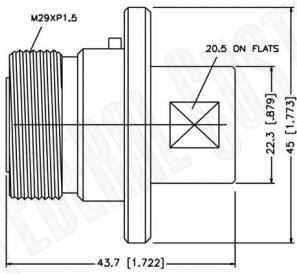

## **Description:**

7/16 DIN FEMALE CONNECTOR BULKHEAD CLAMP 0.875IN. SUPER FLEX FOR ANDREWS CABLES

NOTES:

N/A

1. DIMENSIONS ARE IN MILLIMETERS | INCHES

2. UNLESS OTHERWISE SPECIFIED ALL DIMENSIONS ARE NOMINAL 3. SPECIFICATIONS ARE SUBJECT TO CHANGE WITHOUT NOTICE