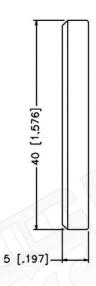

## **Description:**

7/16 DIN FEMALE CONNECTOR BULKHEAD CLAMP 0.875IN. SUPER FLEX FOR ANDREWS CABLES

NOTES:

N/A

1. DIMENSIONS ARE IN MILLIMETERS | INCHES

2. UNLESS OTHERWISE SPECIFIED ALL DIMENSIONS ARE NOMINAL 3. SPECIFICATIONS ARE SUBJECT TO CHANGE WITHOUT NOTICE