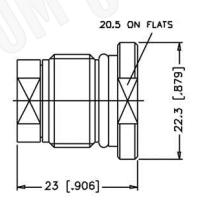

## **Description:**

7/16 DIN FEMALE CONNECTOR BULKHEAD CLAMP 0.875IN. SUPER FLEX FOR ANDREWS CABLES

NOTES:

N/A

1. DIMENSIONS ARE IN MILLIMETERS | INCHES

2. UNLESS OTHERWISE SPECIFIED ALL DIMENSIONS ARE NOMINAL 3. SPECIFICATIONS ARE SUBJECT TO CHANGE WITHOUT NOTICE