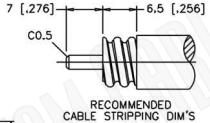

## **Description:**

7/16 DIN FEMALE CONNECTOR BULKHEAD CLAMP 0.875IN. SUPER FLEX FOR ANDREWS CABLES

NOTES:

N/A

1. DIMENSIONS ARE IN MILLIMETERS | INCHES

2. UNLESS OTHERWISE SPECIFIED ALL DIMENSIONS ARE NOMINAL 3. SPECIFICATIONS ARE SUBJECT TO CHANGE WITHOUT NOTICE