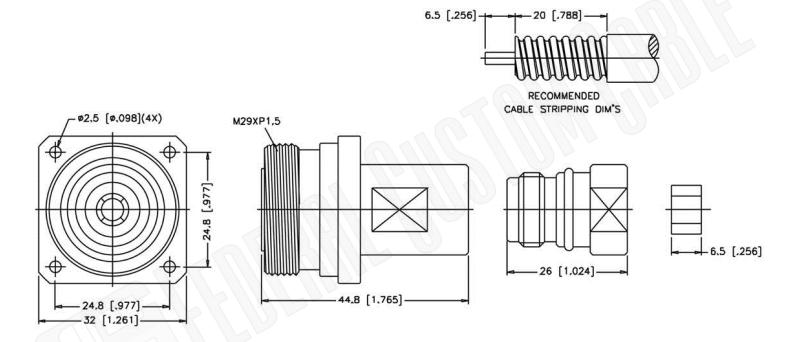

## 7/16 DIN FEMALE CONNECTOR PANEL MOUNT CLAMP 0.375IN. SUPER FLEX FOR ANDREWS

THIS DRAWING CONTAINS PROPRIETARY INFORMATION THAT BELONGS TO FEDERAL CUSTOM CABLE, LLC. ANY UNAUTHORIZED USE OF THIS DRAWING IS PROHIBITED WITHOUT WTITTEN PERMISSION FROM FEDERAL CUSTOM CABLE.
ALL RIGHTS RESERVED. © 2016 COPYRIGHT FEDERAL CUSTOM CABLE, LLC.

| Dimensions<br>Millimeters I Inches |     | C6204                                                                                                           | CLAMP 0.37 |
|------------------------------------|-----|-----------------------------------------------------------------------------------------------------------------|------------|
| Scale:                             | N/A | NOTES:<br>1. DIMENSIONS ARE IN MILLIMETERS   IN                                                                 | CABLES     |
| Revision:                          |     | 2. UNLESS OTHERWISE SPECIFIED ALL DIMENSIONS ARE NOMINAL 3. SPECIFICATIONS ARE SUBJECT TO CHANGE WITHOUT NOTICE |            |