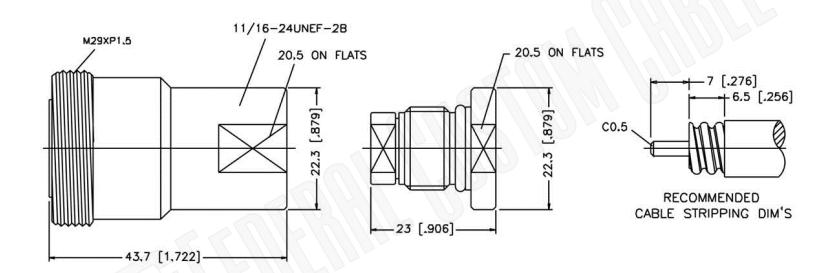

## Part Number:

C6209

## **Description:**

7/16 DIN FEMALE CONNECTOR CLAMP 0.375IN.
SUPER FLEX FOR ANDREWS CABLES

NOTES:

1. DIMENSIONS ARE IN MILLIMETERS | INCHES

2. UNLESS OTHERWISE SPECIFIED ALL DIMENSIONS ARE NOMINAL
3. SPECIFICATIONS ARE SUBJECT TO CHANGE WITHOUT NOTICE