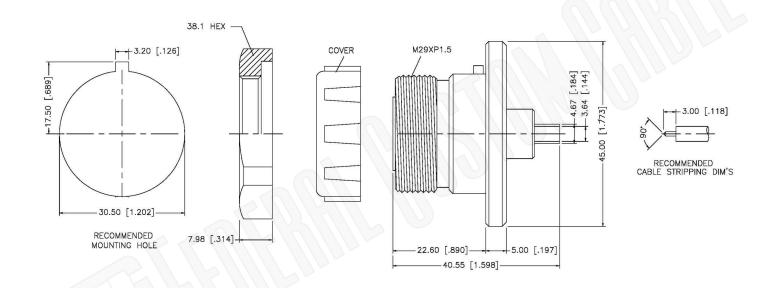

## **Material Specifications**

Cable(s): .141 SEMI-RIGID, 402/U

Body: Brass Silver Finish: Insulation: Teflon Impedence: 50 Ohms

## **Federal Custom Cable** www.FCCable.com

Revision:

1891 Alton Parkway, Irvine, CA 92606 Phone: (949) 851-3114 I Fax: (949) 852-8136 Sales@FCCable.com

| CAGE CODE<br>1UKX3                 | Part Number:                                    | Description: 7/16 DIN FEMALE CONNECTOR BULKHEAD SOLDER |                                                                                                                                                  |  |
|------------------------------------|-------------------------------------------------|--------------------------------------------------------|--------------------------------------------------------------------------------------------------------------------------------------------------|--|
| Dimensions<br>Millimeters I Inches | C6402                                           | FOR RG402                                              | OR RG402, RG402AL, RG402FL CABLES                                                                                                                |  |
| Scale: N/A                         | NOTES:<br>1. DIMENSIONS ARE IN MILLIMETERS   IF | NCHES                                                  | THIS DRAWING CONTAINS PROPRIETARY INFORMATION THAT BELONGS TO FEDERAL CUSTOM CABLE, LLC. ANY UNAUTHORIZED USE OF THIS DRAWING IS PROHIBITED WITH |  |