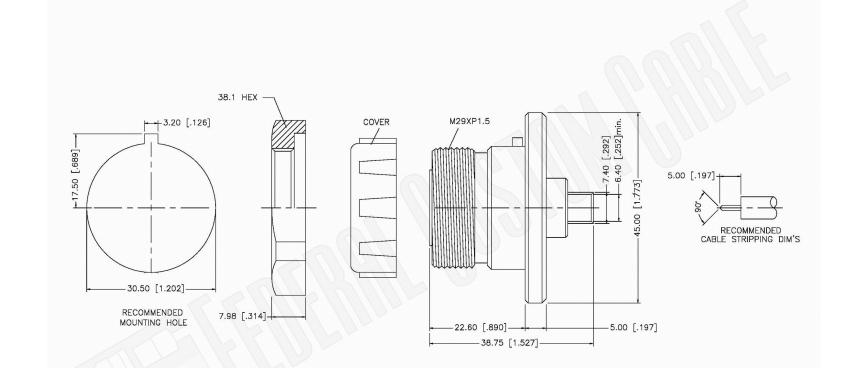

| -(   ==                                                                                                         | Federal Custom Cable<br>www.FCCable.com | CAGE CODE Part Number:             | Description:                                                                                                                                                              |                                           |                                                                                                                                                       |
|-----------------------------------------------------------------------------------------------------------------|-----------------------------------------|------------------------------------|---------------------------------------------------------------------------------------------------------------------------------------------------------------------------|-------------------------------------------|-------------------------------------------------------------------------------------------------------------------------------------------------------|
| FCC                                                                                                             |                                         | 1UKX3                              | C6403                                                                                                                                                                     | 7/16 DIN FEMALE CONNECTOR BULKHEAD SOLDER |                                                                                                                                                       |
| 1891 Alton Parkway, Irvine, CA 92606<br>Phone: (949) 851-3114 I Fax: (949) 852-8136<br><b>Sales@FCCable.com</b> |                                         | Dimensions<br>Millimeters I Inches |                                                                                                                                                                           | FOR RG405, RG405AL, RG405FL CABLES        |                                                                                                                                                       |
|                                                                                                                 |                                         | Scale: N/A                         | NOTES:<br>1. DIMENSIONS ARE IN MILLIMETERS 1 INCHES<br>2. UNLESS OTHERWISE SPECIFIED ALL DIMENSIONS ARE NOMINAL<br>3. SPECIFICATIONS ARE SUBJECT TO CHANGE WITHOUT NOTICE |                                           | THIS DRAWING CONTAINS PROPRIETARY INFORMATION THAT BELONGS TO FEDERAL<br>CUSTOM CABLE, LLC. ANY UNAUTHORIZED USE OF THIS DRAWING IS PROHIBITED WITHOU |
|                                                                                                                 |                                         | Revision:                          |                                                                                                                                                                           |                                           | WTITTEN PERMISSION FROM FEDERAL CUSTOM CABLE.<br>ALL RIGHTS RESERVED. ©2016 COPYRIGHT FEDERAL CUSTOM CABLE, LLC.                                      |