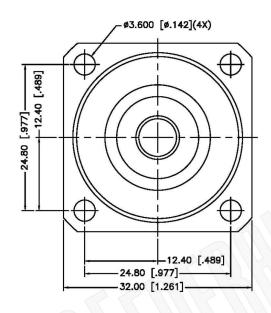

## Description:

7/16 DIN FEMALE CONNECTOR PANEL MOUNT SOLDER FOR RG401, RG401AL, RG401FL CABLES

N/A NOTES:

1. DIMENSIONS ARE IN MILLIMETERS | INCHES

Part Number:

2. UNLESS OTHERWISE SPECIFIED ALL DIMENSIONS ARE NOMINAL 3. SPECIFICATIONS ARE SUBJECT TO CHANGE WITHOUT NOTICE