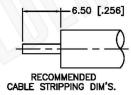

## **Material Specifications**

Cable(s): .250 SEMI-RIGID

Body: Brass

Finish: White Bronze

Insulation: Teflon Impedence: 50 Ohms