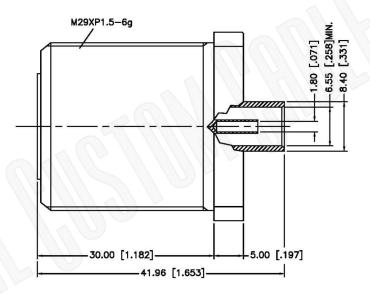

## Description:

7/16 DIN FEMALE CONNECTOR PANEL MOUNT SOLDER FOR RG401, RG401AL, RG401FL CABLES

N/A NOTES:

1. DIMENSIONS ARE IN MILLIMETERS | INCHES

Part Number:

2. UNLESS OTHERWISE SPECIFIED ALL DIMENSIONS ARE NOMINAL 3. SPECIFICATIONS ARE SUBJECT TO CHANGE WITHOUT NOTICE

## **Material Specifications**

Cable(s): .250 SEMI-RIGID

Body: Brass

Finish: White Bronze

Insulation: Teflon Impedence: 50 Ohms