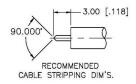

## **Material Specifications**

Cable(s): .141 SEMI-RIGID, 402/U

Body: Brass

Finish: White Bronze

Insulation: Teflon
Impedence: 50 Ohms