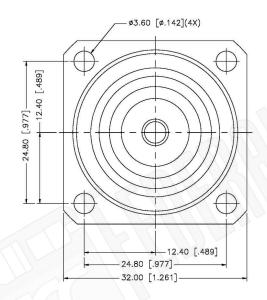

## **Description:**

7/16 DIN FEMALE CONNECTOR PANEL MOUNT SOLDER FOR RG402, RG402AL, RG402FL CABLES

NOTES:

N/A

1. DIMENSIONS ARE IN MILLIMETERS | INCHES

2. UNLESS OTHERWISE SPECIFIED ALL DIMENSIONS ARE NOMINAL 3. SPECIFICATIONS ARE SUBJECT TO CHANGE WITHOUT NOTICE