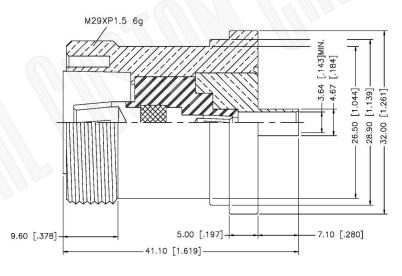

## **Description:**

7/16 DIN FEMALE CONNECTOR PANEL MOUNT SOLDER FOR RG402, RG402AL, RG402FL CABLES

NOTES:

N/A

1. DIMENSIONS ARE IN MILLIMETERS | INCHES

2. UNLESS OTHERWISE SPECIFIED ALL DIMENSIONS ARE NOMINAL 3. SPECIFICATIONS ARE SUBJECT TO CHANGE WITHOUT NOTICE