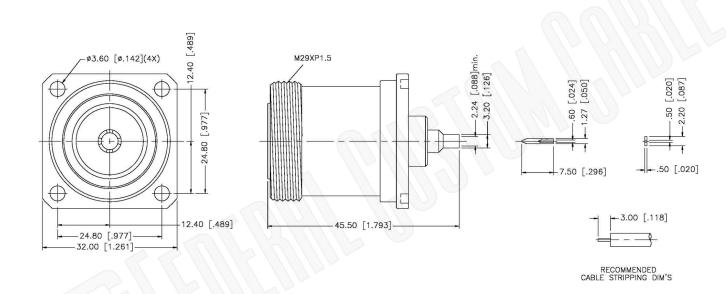

## **Material Specifications**

Cable(s): .085 SEMI-RIGID, 405/U

Body: Brass

Finish: White Bronze

Insulation: Teflon Impedence: 50 Ohms

**Dimensions** 

Millimeters I Inches

Scale:

Revision:

C6406

6

## **Description:**

7/16 DIN FEMALE CONNECTOR PANEL MOUNT SOLDER FOR RG405, RG405AL, RG405FL CABLES

NOTES:

1. DIMENSIONS ARE IN MILLIMETERS | INCHES

Part Number:

2. UNLESS OTHERWISE SPECIFIED ALL DIMENSIONS ARE NOMINAL
3. SPECIFICATIONS ARE SUBJECT TO CHANGE WITHOUT NOTICE