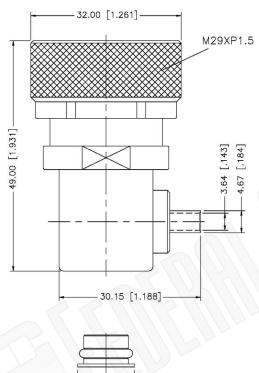

## **Description:**

7/16 DIN MALE CONNECTOR RIGHT ANGLE SOLDER FOR RG402, RG402AL, RG402FL CABLES

NOTES: N/A

1. DIMENSIONS ARE IN MILLIMETERS | INCHES

2. UNLESS OTHERWISE SPECIFIED ALL DIMENSIONS ARE NOMINAL 3. SPECIFICATIONS ARE SUBJECT TO CHANGE WITHOUT NOTICE

## **Material Specifications**

Cable(s): .250 SEMI-RIGID

Body: Brass Finish: Nexcote Insulation: Teflon Impedence: 50 Ohms