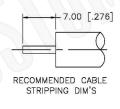

NOTE:

1. CONTACT PIN TO SOLDER

## **Material Specifications**

Cable(s): .250 SEMI-RIGID

Body: Brass Finish: Nexcote Insulation: Teflon Impedence: 50 Ohms





## **Federal Custom Cable** www.FCCable.com

1891 Alton Parkway, Irvine, CA 92606 Phone: (949) 851-3114 | Fax: (949) 852-8136 Sales@FCCable.com

| CAGE CODE<br>1UKX3   |
|----------------------|
| Dimensions           |
| Millimeters I Inches |

Scale:

Revision:

## **Part Number:**

C6408

## **Description:**

7/16 DIN MALE CONNECTOR RIGHT ANGLE SOLDER FOR RG402, RG402AL, RG402FL CABLES

NOTES: N/A

1. DIMENSIONS ARE IN MILLIMETERS | INCHES

2. UNLESS OTHERWISE SPECIFIED ALL DIMENSIONS ARE NOMINAL 3. SPECIFICATIONS ARE SUBJECT TO CHANGE WITHOUT NOTICE

THIS DRAWING CONTAINS PROPRIETARY INFORMATION THAT BELONGS TO FEDERAL CU