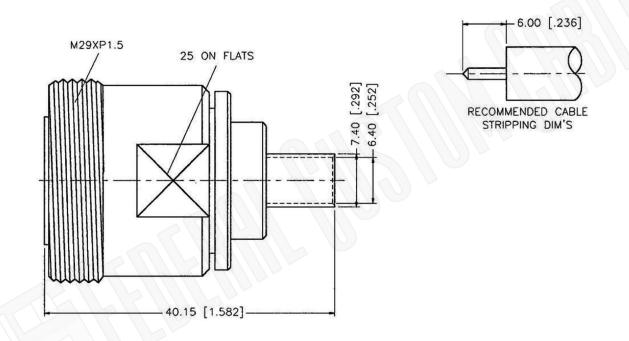

|                                                                  | Federal Custom Cable            | CAGE CODE<br>1UKX3 |                  | Part Number: | Description:<br>7/16 DIN FEMALE CONNECTOR SOLDER FOR RG401,<br>RG401AL, RG401FL CABLES |                                                                                                                                                        |
|------------------------------------------------------------------|---------------------------------|--------------------|------------------|--------------|----------------------------------------------------------------------------------------|--------------------------------------------------------------------------------------------------------------------------------------------------------|
| FCC                                                              | www.FCCable.com                 |                    |                  | C6440        |                                                                                        |                                                                                                                                                        |
| 1891                                                             | Alton Parkway, Irvine, CA 92606 |                    | Dimensions C6410 |              |                                                                                        |                                                                                                                                                        |
| Phone: (949) 851-3114   Fax: (949) 852-8136<br>Sales@FCCable.com |                                 | Scale:             | N/A              |              |                                                                                        | THIS DRAWING CONTAINS PROPRIETARY INFORMATION THAT BELONGS TO FEDERAL<br>CUSTOM CABLE, LLC. ANY UNAUTHORIZED USE OF THIS DRAWING IS PROHIBITED WITHOUT |
|                                                                  |                                 | Revision:          |                  |              |                                                                                        | WTITTEN PERMISSION FROM FEDERAL CUSTOM CABLE.<br>ALL RIGHTS RESERVED.©2016 COPYRIGHT FEDERAL CUSTOM CABLE, LLC.                                        |