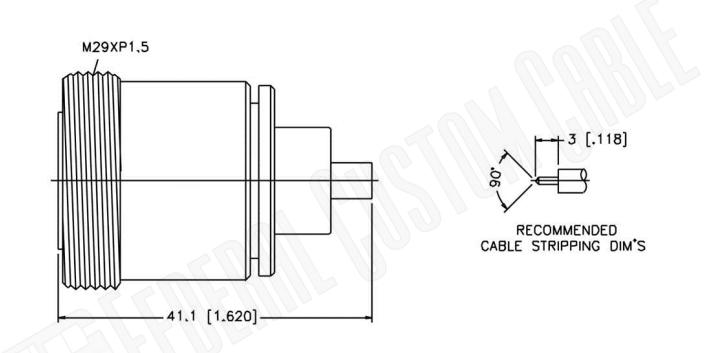

## Material Specifications

| Cable(s):   | .250 SEMI-RIGID |
|-------------|-----------------|
| Finish:     | Silver          |
| Insulation: | Teflon          |
| Impedance:  | 50 Ohms         |

| FCC                                                                                                         | Federal Custom Cable | CAGE COL<br>1UKX3                  | DE  | Part Number:                                                                                                                                                              | Description:<br>7/16 DIN FEMALE CONNECTOR SOLDER FOR RG402, |                                                                                                                                                                                                                                                                           |
|-------------------------------------------------------------------------------------------------------------|----------------------|------------------------------------|-----|---------------------------------------------------------------------------------------------------------------------------------------------------------------------------|-------------------------------------------------------------|---------------------------------------------------------------------------------------------------------------------------------------------------------------------------------------------------------------------------------------------------------------------------|
| 1891 Alton Parkway, Irvine, CA 92606 M   Phone: (949) 851-3114 I Fax: (949) 852-8136   Sales@FCCable.com Sc |                      | Dimensions<br>Millimeters I Inches |     | C6411                                                                                                                                                                     | RG402AL, RG402FL CABLES                                     |                                                                                                                                                                                                                                                                           |
|                                                                                                             |                      | Scale:                             | N/A | NOTES:<br>1. DIMENSIONS ARE IN MILLIMETERS I INCHES<br>2. UNLESS OTHERWISE SPECIFIED ALL DIMENSIONS ARE NOMINAL<br>3. SPECIFICATIONS ARE SUBJECT TO CHANGE WITHOUT NOTICE |                                                             | THIS DRAWING CONTAINS PROPRIETARY INFORMATION THAT BELONGS TO FEDERAL<br>CUSTOM CABLE, LLC. ANY UNAUTHORIZED USE OF THIS DRAWING IS PROHIBITED WITHOUT<br>WTITTEN PERMISSION FROM FEDERAL CUSTOM CABLE.<br>ALL RIGHTS RESERVED.©2016 COPYRIGHT FEDERAL CUSTOM CABLE, LLC. |
|                                                                                                             |                      | Revision:                          |     |                                                                                                                                                                           |                                                             |                                                                                                                                                                                                                                                                           |