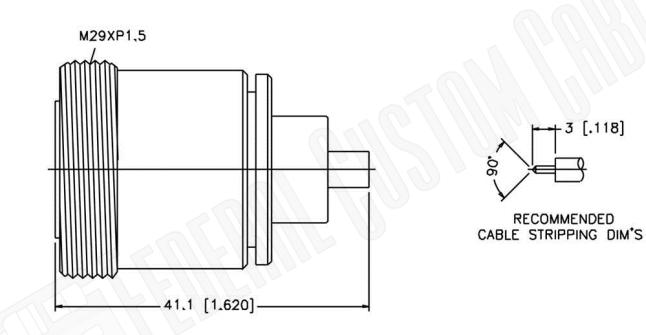

|                                                                  | Federal Custom Cable                      | CAGE CODE<br>1UKX3 | Part Number:                                                                                                                                                              | Description:<br>7/16 DIN FEMALE CONNECTOR SOLDER FOR RG405, |                                                                                                                                                                                                                                                                           |
|------------------------------------------------------------------|-------------------------------------------|--------------------|---------------------------------------------------------------------------------------------------------------------------------------------------------------------------|-------------------------------------------------------------|---------------------------------------------------------------------------------------------------------------------------------------------------------------------------------------------------------------------------------------------------------------------------|
| 1891 Alton Parkway, Irvine, CA 92606                             | <b>Dimensions</b><br>Millimeters I Inches | C6412              | RG405AL, RG405FL CABLES                                                                                                                                                   |                                                             |                                                                                                                                                                                                                                                                           |
| Phone: (949) 851-3114   Fax: (949) 852-8136<br>Sales@FCCable.com |                                           | Scale: N/A         | NOTES:<br>1. DIMENSIONS ARE IN MILLIMETERS I INCHES<br>2. UNLESS OTHERWISE SPECIFIED ALL DIMENSIONS ARE NOMINAL<br>3. SPECIFICATIONS ARE SUBJECT TO CHANGE WITHOUT NOTICE |                                                             | THIS DRAWING CONTAINS PROPRIETARY INFORMATION THAT BELONGS TO FEDERAL<br>CUSTOM CABLE, LLC. ANY UNAUTHORIZED USE OF THIS DRAWING IS PROHIBITED WITHOUT<br>WTITTEN PERMISSION FROM FEDERAL CUSTOM CABLE.<br>ALL RIGHTS RESERVED.©2016 COPYRIGHT FEDERAL CUSTOM CABLE, LLC. |
|                                                                  |                                           | Revision:          |                                                                                                                                                                           |                                                             |                                                                                                                                                                                                                                                                           |