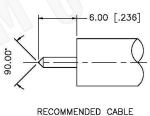

RECOMMENDED CABL STRIPPING DIM'S

## **Material Specifications**

Cable(s): .250 SEMI-RIGID

Body: Brass

Finish: White Bronze

Insulation: Teflon Impedence: 50 Ohms





# Federal Custom Cable www.FCCable.com

1891 Alton Parkway, Irvine, CA 92606 Phone: (949) 851-3114 I Fax: (949) 852-8136 Sales@FCCable.com

| CAGE CODE<br>1UKX3 |        |
|--------------------|--------|
| Dimensions         |        |
| Millimeters I      | Inches |

Scale:

Revision:

## Part Number:

C6413

### Description:

7/16 DIN MALE CONNECTOR SOLDER FOR RG401, RG401AL, RG401FL CABLES

### N/A NOTES:

1. DIMENSIONS ARE IN MILLIMETERS | INCHES

2. UNLESS OTHERWISE SPECIFIED ALL DIMENSIONS ARE NOMINAL
3. SPECIFICATIONS ARE SUBJECT TO CHANGE WITHOUT NOTICE

THIS DRAWING CONTAINS PROPRIETARY INFORMATION THAT BELONGS