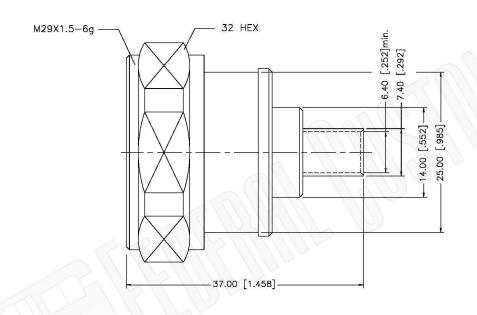

## Part Number:

C6413

### Description:

7/16 DIN MALE CONNECTOR SOLDER FOR RG401, RG401AL, RG401FL CABLES

### N/A NOTES:

1. DIMENSIONS ARE IN MILLIMETERS | INCHES

2. UNLESS OTHERWISE SPECIFIED ALL DIMENSIONS ARE NOMINAL
3. SPECIFICATIONS ARE SUBJECT TO CHANGE WITHOUT NOTICE

THIS DRAWING CONTAINS PROPRIETARY INFORMATION THAT BELONGS TO FEDERAL CUSTOM CABLE, LLC. ANY UNAUTHORIZED USE OF THIS DRAWING IS PROHIBITED WITHOUT WTITTEN PERMISSION FROM FEDERAL CUSTOM CABLE. ALL RIGHTS RESERVED. © 2016 COPYRIGHT FEDERAL CUSTOM CABLE, LLC.