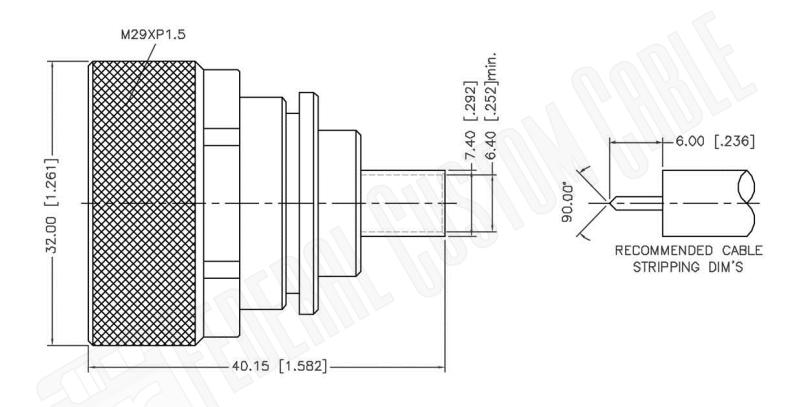

## **Material Specifications**

Cable(s): .250 SEMI-RIGID

Finish: Silver
Insulation: Teflon
Impedance: 50 Ohms

## Description:

7/16 DIN MALE CONNECTOR SOLDER FOR RG402, RG402AL, RG402FL CABLES

N/A NOTES:

1. DIMENSIONS ARE IN MILLIMETERS | INCHES

2. UNLESS OTHERWISE SPECIFIED ALL DIMENSIONS ARE NOMINAL 3. SPECIFICATIONS ARE SUBJECT TO CHANGE WITHOUT NOTICE