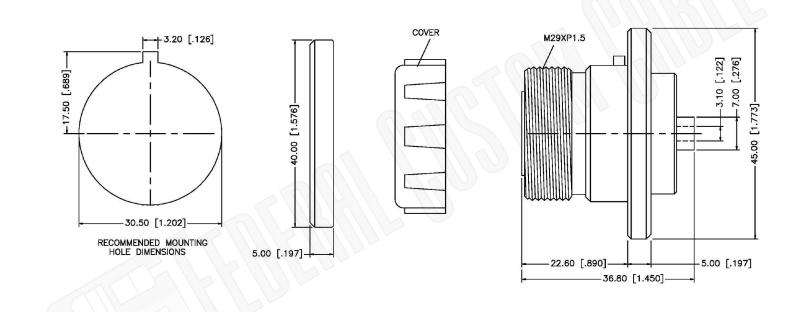

|                                                                                                          | Federal Custom Cable<br>www.FCCable.com | CAGE COE<br>1UKX3            | DE  | Part Number:                                                                                                                                                              | Description:<br>7/16 DIN FEMALE CONNECTOR BULKHEAD REAR |                                                                                                                                                        |
|----------------------------------------------------------------------------------------------------------|-----------------------------------------|------------------------------|-----|---------------------------------------------------------------------------------------------------------------------------------------------------------------------------|---------------------------------------------------------|--------------------------------------------------------------------------------------------------------------------------------------------------------|
| 1891 Alton Parkway, Irvine, CA 92606<br>Phone: (949) 851-3114 I Fax: (949) 852-8136<br>Sales@FCCable.com |                                         | Dimensior<br>Millimeters I I |     | C6601                                                                                                                                                                     | MOUNT SOLDER CUP CONTACT                                |                                                                                                                                                        |
|                                                                                                          |                                         | Scale:                       | N/A | NOTES:<br>1. DIMENSIONS ARE IN MILLIMETERS I INCHES<br>2. UNLESS OTHERWISE SPECIFIED ALL DIMENSIONS ARE NOMINAL<br>3. SPECIFICATIONS ARE SUBJECT TO CHANGE WITHOUT NOTICE |                                                         | THIS DRAWING CONTAINS PROPRIETARY INFORMATION THAT BELONGS TO FEDERAL<br>CUSTOM CABLE, LLC. ANY UNAUTHORIZED USE OF THIS DRAWING IS PROHIBITED WITHOUT |
|                                                                                                          |                                         | Revision:                    |     |                                                                                                                                                                           |                                                         | WTITTEN PERMISSION FROM FEDERAL CUSTOM CABLE.<br>ALL RIGHTS RESERVED.©2016 COPYRIGHT FEDERAL CUSTOM CABLE, LLC.                                        |