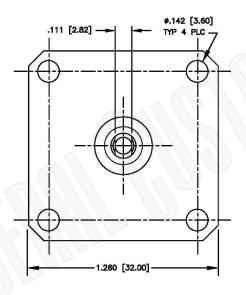

# 7/16 DIN FEMALE CONNECTOR PANEL MOUNT SOLDER CUP CONTACT

N/A NOTES:

1. DIMENSIONS ARE IN MILLIMETERS | INCHES

2. UNLESS OTHERWISE SPECIFIED ALL DIMENSIONS ARE NOMINAL
3. SPECIFICATIONS ARE SUBJECT TO CHANGE WITHOUT NOTICE

#### CAGE CODE 1UKX3

Millimeters I Inches

Scale:

Revision:

Dimensions