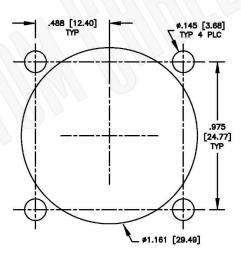

# 7/16 DIN FEMALE CONNECTOR PANEL MOUNT SOLDER CUP CONTACT

N/A NOTES:

1. DIMENSIONS ARE IN MILLIMETERS | INCHES

2. UNLESS OTHERWISE SPECIFIED ALL DIMENSIONS ARE NOMINAL
3. SPECIFICATIONS ARE SUBJECT TO CHANGE WITHOUT NOTICE

#### CAGE CODE 1UKX3

Millimeters I Inches

Scale:

Revision:

Dimensions