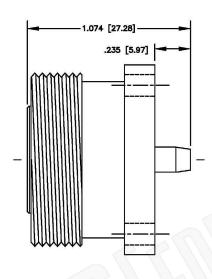

# 7/16 DIN FEMALE CONNECTOR PANEL MOUNT SOLDER CUP CONTACT

N/A NOTES:

1. DIMENSIONS ARE IN MILLIMETERS | INCHES

2. UNLESS OTHERWISE SPECIFIED ALL DIMENSIONS ARE NOMINAL
3. SPECIFICATIONS ARE SUBJECT TO CHANGE WITHOUT NOTICE

### **Material Specifications**

Cable(s): N/A
Body: Brass
Finish: Silver
Insulation: Teflon
Impedence: 50 Ohms

#### CAGE CODE 1UKX3

Millimeters I Inches

Scale:

Revision:

Dimensions