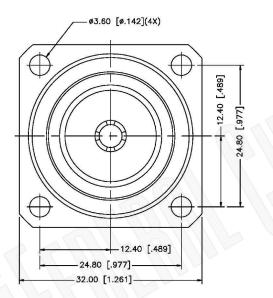

| Federal Custom Cable                                             | CAGE CODE<br>1UKX3                 | Part Number:                                                               | Description:     |                                                                                                                                                     |
|------------------------------------------------------------------|------------------------------------|----------------------------------------------------------------------------|------------------|-----------------------------------------------------------------------------------------------------------------------------------------------------|
| www.FCCable.com                                                  |                                    | C6702                                                                      | 7/16 DIN FE      | MALE CONNECTOR PANEL MOUNT WITH                                                                                                                     |
| 1891 Alton Parkway, Irvine, CA 92606                             | Dimensions<br>Millimeters I Inches | 66702                                                                      | THREADED CONTACT |                                                                                                                                                     |
| Phone: (949) 851-3114   Fax: (949) 852-8136<br>Sales@FCCable.com | Scale: N/A                         | NOTES:<br>1. DIMENSIONS ARE IN MILLIMETERS 1 INCHES                        |                  | THIS DRAWING CONTAINS PROPRIETARY INFORMATION THAT BELONGS TO FEDERAL CUSTOM CABLE, LLC. ANY UNAUTHORIZED USE OF THIS DRAWING IS PROHIBITED WITHOUT |
|                                                                  | Revision:                          | 2. UNLESS OTHERWISE SPECIFIED ALL D<br>3. SPECIFICATIONS ARE SUBJECT TO CH |                  | WTITTEN PERMISSION FROM FEDERAL CUSTOM CABLE.<br>ALL RIGHTS RESERVED.©2016 COPYRIGHT FEDERAL CUSTOM CABLE, LLC.                                     |