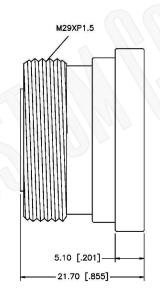

| Federal Custom Cable                                             | CAGE CODE<br>1UKX3                 | Part Number:                                                               | Description:     |                                                                                                                                                     |
|------------------------------------------------------------------|------------------------------------|----------------------------------------------------------------------------|------------------|-----------------------------------------------------------------------------------------------------------------------------------------------------|
| www.FCCable.com                                                  |                                    | C6702                                                                      | 7/16 DIN FE      | MALE CONNECTOR PANEL MOUNT WITH                                                                                                                     |
| 1891 Alton Parkway, Irvine, CA 92606                             | Dimensions<br>Millimeters I Inches | 66702                                                                      | THREADED CONTACT |                                                                                                                                                     |
| Phone: (949) 851-3114   Fax: (949) 852-8136<br>Sales@FCCable.com | Scale: N/A                         | NOTES:<br>1. DIMENSIONS ARE IN MILLIMETERS 1 INCHES                        |                  | THIS DRAWING CONTAINS PROPRIETARY INFORMATION THAT BELONGS TO FEDERAL CUSTOM CABLE, LLC. ANY UNAUTHORIZED USE OF THIS DRAWING IS PROHIBITED WITHOUT |
|                                                                  | Revision:                          | 2. UNLESS OTHERWISE SPECIFIED ALL D<br>3. SPECIFICATIONS ARE SUBJECT TO CH |                  | WTITTEN PERMISSION FROM FEDERAL CUSTOM CABLE.<br>ALL RIGHTS RESERVED.©2016 COPYRIGHT FEDERAL CUSTOM CABLE, LLC.                                     |