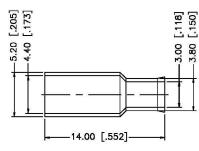

# CAGE CODE 1UKX3 Dimensions Part Number: C7001

Millimeters I Inches

Scale:

Revision:

### N/A NOTES:

1. DIMENSIONS ARE IN MILLIMETERS | INCHES

2. UNLESS OTHERWISE SPECIFIED ALL DIMENSIONS ARE NOMINAL
3. SPECIFICATIONS ARE SUBJECT TO CHANGE WITHOUT NOTICE

THIS DRAWING CONTAINS PROPRIETARY INFORMATION THAT BELONGS TO FEDERAL CUSTOM CABLE, LLC. ANY UNAUTHORIZED USE OF THIS DRAWING IS PROHIBITED WITHOUT WTITTEN PERMISSION FROM FEDERAL CUSTOM CABLE.
ALL RIGHTS RESERVED. © 2016 COPYRIGHT FEDERAL CUSTOM CABLE, LLC.