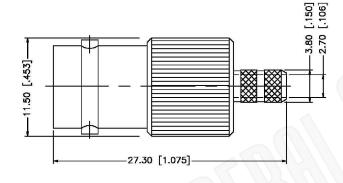

# CAGE CODE 1UKX3 Dimensions Part Number: C7001

Millimeters I Inches

Scale:

Revision:

## BNC FEMALE CONNECTOR CRIMP FOR RG179, RG187, B9221 CABLES

**Description:** 

## **Material Specifications**

Cable(s): RG179, 187, B9221

Body: Brass
Finish: Nickel
Insulation: Delrin
Impedence: 75 Ohms