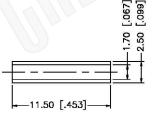

# CAGE CODE 1UKX3 Dimensions Part Number: C7001

Millimeters I Inches

Scale:

Revision: