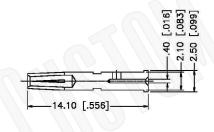

#### CRIMP NOTES:

- 1. CRIMPED FERRULE HEX CRIMP SIZE .178"
- 2. CRIMPED CONTACT PIN HEX CRIMP SIZE .068