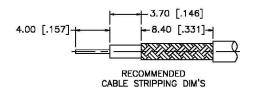

#### CRIMP NOTES:

- 1. CRIMPED FERRULE HEX CRIMP SIZE .178"
- 2. CRIMPED CONTACT PIN HEX CRIMP SIZE .068

## **Material Specifications**

Cable(s): RG179, 187, B9221

Body: Brass
Finish: Nickel
Insulation: Delrin
Impedence: 75 Ohms





## Federal Custom Cable www.FCCable.com

1891 Alton Parkway, Irvine, CA 92606 Phone: (949) 851-3114 I Fax: (949) 852-8136 Sales@FCCable.com

| able |  |
|------|--|
| om   |  |
|      |  |

# CAGE CODE 1UKX3 Dimensions Part Number: C7001

Millimeters I Inches

Scale:

Revision:

## BNC FEMALE CONNECTOR CRIMP FOR RG179, RG187, B9221 CABLES

**Description:** 

### N/A NOTES:

1. DIMENSIONS ARE IN MILLIMETERS | INCHES

2. UNLESS OTHERWISE SPECIFIED ALL DIMENSIONS ARE NOMINAL
3. SPECIFICATIONS ARE SUBJECT TO CHANGE WITHOUT NOTICE

THIS DRAWING CONTAI