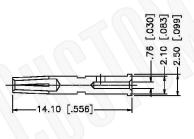

#### NOTE:

- CRIMPED FERRULE HEX CRIMP SIZE .255"
- 2. CRIMPED CONTACT PIN HEX CRIMP SIZE .068"

# BNC FEMALE CONNECTOR CRIMP FOR RG59, RG62, RG140, RG210 CABLES

NOTES:

N/A

1. DIMENSIONS ARE IN MILLIMETERS | INCHES

2. UNLESS OTHERWISE SPECIFIED ALL DIMENSIONS ARE NOMINAL
3. SPECIFICATIONS ARE SUBJECT TO CHANGE WITHOUT NOTICE