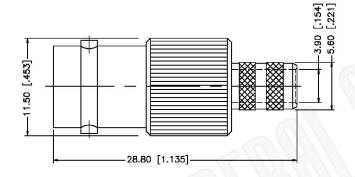

# BNC FEMALE CONNECTOR CRIMP FOR RG59, RG62, RG140, RG210 CABLES

NOTES:

N/A

1. DIMENSIONS ARE IN MILLIMETERS | INCHES

2. UNLESS OTHERWISE SPECIFIED ALL DIMENSIONS ARE NOMINAL
3. SPECIFICATIONS ARE SUBJECT TO CHANGE WITHOUT NOTICE

### **Material Specifications**

Cable(s): RG59,62,140,210

Body: Brass
Finish: Nickel
Insulation: Teflon
Impedence: 50 Ohms