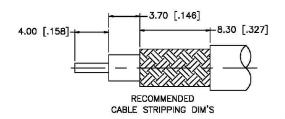

# BNC FEMALE CONNECTOR CRIMP FOR RG59, RG62, RG140, RG210 CABLES

NOTES:

N/A

1. DIMENSIONS ARE IN MILLIMETERS | INCHES

2. UNLESS OTHERWISE SPECIFIED ALL DIMENSIONS ARE NOMINAL
3. SPECIFICATIONS ARE SUBJECT TO CHANGE WITHOUT NOTICE