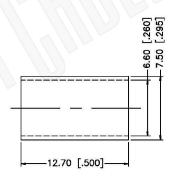

# BNC FEMALE CONNECTOR CRIMP FOR RG59, RG62, RG140, RG210 CABLES

NOTES:

N/A

1. DIMENSIONS ARE IN MILLIMETERS | INCHES

2. UNLESS OTHERWISE SPECIFIED ALL DIMENSIONS ARE NOMINAL
3. SPECIFICATIONS ARE SUBJECT TO CHANGE WITHOUT NOTICE