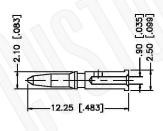

#### NOTE:

- CRIMPED FERRULE HEX CRIMP SIZE .324"
- 2. CRIMPED CONTACT PIN HEX CRIMP SIZE .068"

### N/A NOTES:

1. DIMENSIONS ARE IN MILLIMETERS | INCHES

2. UNLESS OTHERWISE SPECIFIED ALL DIMENSIONS ARE NOMINAL
3. SPECIFICATIONS ARE SUBJECT TO CHANGE WITHOUT NOTICE

THIS DRAWING CONTAINS PROPRIETARY INFORMATION THAT BELONGS TO FEDERAL CUSTOM CABLE, LLC. ANY UNAUTHORIZED USE OF THIS DRAWING IS PROHIBITED WITHOUT WTITTEN PERMISSION FROM FEDERAL CUSTOM CABLE.
ALL RIGHTS RESERVED. © 2016 COPYRIGHT FEDERAL CUSTOM CABLE, LLC.