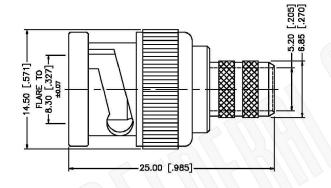

## Part Number:

C7008

#### Description:

BNC MALE CONNECTOR CRIMP FOR B8281, B9231, B9141 CABLES

## **Material Specifications**

Cable(s): B8281, B9231, B9141

Body: Brass
Finish: Nickel
Insulation: Delrin
Impedence: 75 Ohms