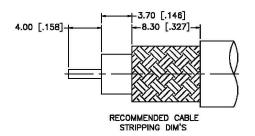

#### Description:

BNC MALE CONNECTOR CRIMP FOR B8281, B9231, B9141 CABLES

### N/A NOTES:

1. DIMENSIONS ARE IN MILLIMETERS | INCHES

2. UNLESS OTHERWISE SPECIFIED ALL DIMENSIONS ARE NOMINAL
3. SPECIFICATIONS ARE SUBJECT TO CHANGE WITHOUT NOTICE

THIS DRAWING CONTAINS PROPRIETARY INFORMATION THAT BELONGS TO FEDERAL CUSTOM CABLE, LLC. ANY UNAUTHORIZED USE OF THIS DRAWING IS PROHIBITED WITHOUT WTITTEN PERMISSION FROM FEDERAL CUSTOM CABLE.
ALL RIGHTS RESERVED. © 2016 COPYRIGHT FEDERAL CUSTOM CABLE, LLC.