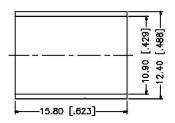

### CRIMP NOTES:

- 1. CRIMPED FERRULE HEX CRIMP SIZE .429"
- 2. CRIMPED CONTACT PIN HEX CRIMP SIZE .068'