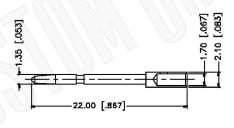

### CRIMP NOTES:

- 1. CRIMPED FERRULE HEX CRIMP SIZE .429"
- 2. CRIMPED CONTACT PIN HEX CRIMP SIZE .068'