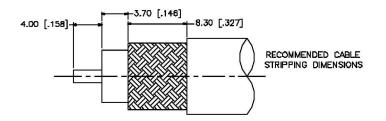

### CRIMP NOTES:

- 1. CRIMPED FERRULE HEX CRIMP SIZE .429"
- 2. CRIMPED CONTACT PIN HEX CRIMP SIZE .068'

## **Material Specifications**

Cable(s): **RG11** Body: Brass Finish: Nickel Insulation: Teflon Impedence: 75 Ohms