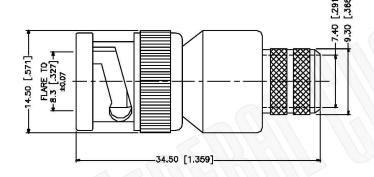

## **BNC MALE CONNECTOR CRIMP FOR RG11 CABLES**

Sales@FCCable.com

| Scale:    | N/A | NOTES: 1. DIMENSIONS ARE IN MILLIMETERS   INCHES                                                                   |
|-----------|-----|--------------------------------------------------------------------------------------------------------------------|
| Revision: |     | 2. UNLESS OTHERWISE SPECIFIED ALL DIMENSIONS ARE NOMINAL<br>3. SPECIFICATIONS ARE SUBJECT TO CHANGE WITHOUT NOTICE |

## **Material Specifications**

Cable(s): **RG11** Body: Brass Finish: Nickel Insulation: Teflon Impedence: 75 Ohms