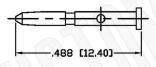

### Part Number:

C7010

#### **Description:**

BNC MALE CONNECTOR CRIMP FOR RG179, RG187, B9221 CABLES

N/A NOTES:

1. DIMENSIONS ARE IN MILLIMETERS | INCHES

2. UNLESS OTHERWISE SPECIFIED ALL DIMENSIONS ARE NOMINAL
3. SPECIFICATIONS ARE SUBJECT TO CHANGE WITHOUT NOTICE