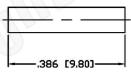

### Part Number:

C7010

#### **Description:**

BNC MALE CONNECTOR CRIMP FOR RG179, RG187, B9221 CABLES

N/A NOTES:

1. DIMENSIONS ARE IN MILLIMETERS | INCHES

2. UNLESS OTHERWISE SPECIFIED ALL DIMENSIONS ARE NOMINAL
3. SPECIFICATIONS ARE SUBJECT TO CHANGE WITHOUT NOTICE