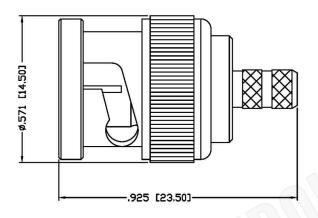

### Part Number:

C7010

#### **Description:**

BNC MALE CONNECTOR CRIMP FOR RG179, RG187, B9221 CABLES

N/A NOTES:

1. DIMENSIONS ARE IN MILLIMETERS | INCHES

2. UNLESS OTHERWISE SPECIFIED ALL DIMENSIONS ARE NOMINAL
3. SPECIFICATIONS ARE SUBJECT TO CHANGE WITHOUT NOTICE

## **Material Specifications**

Cable(s): RG179, 187, B9221

Body: Brass
Finish: Nickel
Insulation: Delrin
Impedence: 75 Ohms