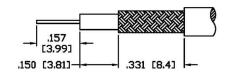

#### CAGE CODE 1UKX3

Scale:

Revision:

Dimensions
Millimeters I Inches

#### **Description:**

BNC MALE CONNECTOR CRIMP FOR RG179, RG187, B9221 CABLES

N/A NOTES:

1. DIMENSIONS ARE IN MILLIMETERS | INCHES

2. UNLESS OTHERWISE SPECIFIED ALL DIMENSIONS ARE NOMINAL
3. SPECIFICATIONS ARE SUBJECT TO CHANGE WITHOUT NOTICE