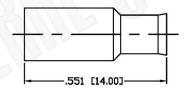

### Part Number:

C7010

#### **Description:**

BNC MALE CONNECTOR CRIMP FOR RG179, RG187, B9221 CABLES

N/A NOTES:

1. DIMENSIONS ARE IN MILLIMETERS | INCHES

2. UNLESS OTHERWISE SPECIFIED ALL DIMENSIONS ARE NOMINAL
3. SPECIFICATIONS ARE SUBJECT TO CHANGE WITHOUT NOTICE