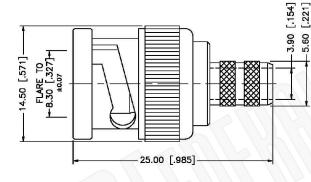

## CAGE CODE Part Number: **Description: Federal Custom Cable 1UKX3 BNC MALE CONNECTOR CRIMP FOR RG59, RG62,** FCC www.FCCable.com C7011 Dimensions RG140, RG210 CABLES 1891 Alton Parkway, Irvine, CA 92606 Millimeters I Inches Phone: (949) 851-3114 | Fax: (949) 852-8136 NOTES: THIS DRAWING CONTAINS PROPRIETARY INFORMATION THAT BELONGS TO FEDERAL Scale: N/A Sales@FCCable.com 1. DIMENSIONS ARE IN MILLIMETERS 1 INCHES CUSTOM CABLE, LLC. ANY UNAUTHORIZED USE OF THIS DRAWING IS PROHIBITED WITHOUT 2. UNLESS OTHERWISE SPECIFIED ALL DIMENSIONS ARE NOMINAL WTITTEN PERMISSION FROM FEDERAL CUSTOM CABLE. **Revision:** 3. SPECIFICATIONS ARE SUBJECT TO CHANGE WITHOUT NOTICE ALL RIGHTS RESERVED. © 2016 COPYRIGHT FEDERAL CUSTOM CABLE, LLC.