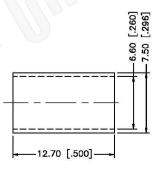

CRIMP NOTES: 1. CRIMPED FERRULE HEX CRIMP SIZE .255" 2. CRIMPED CONTACT PIN

HEX CRIMP SIZE .043'

## CAGE CODE Part Number: **Description: Federal Custom Cable 1UKX3 BNC MALE CONNECTOR CRIMP FOR RG59, RG62,** FCC www.FCCable.com C7011 Dimensions RG140, RG210 CABLES 1891 Alton Parkway, Irvine, CA 92606 Millimeters I Inches Phone: (949) 851-3114 | Fax: (949) 852-8136 NOTES: THIS DRAWING CONTAINS PROPRIETARY INFORMATION THAT BELONGS TO FEDERAL Scale: N/A Sales@FCCable.com 1. DIMENSIONS ARE IN MILLIMETERS 1 INCHES CUSTOM CABLE, LLC. ANY UNAUTHORIZED USE OF THIS DRAWING IS PROHIBITED WITHOUT 2. UNLESS OTHERWISE SPECIFIED ALL DIMENSIONS ARE NOMINAL WTITTEN PERMISSION FROM FEDERAL CUSTOM CABLE. **Revision:** 3. SPECIFICATIONS ARE SUBJECT TO CHANGE WITHOUT NOTICE ALL RIGHTS RESERVED. © 2016 COPYRIGHT FEDERAL CUSTOM CABLE, LLC.