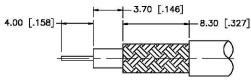

## Material Specifications

Cable(s):RG59,62,140,210Body:BrassFinish:NickelInsulation:TeflonImpedence:75 Ohms