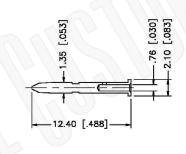

CRIMP NOTES: 1. CRIMPED FERRULE HEX CRIMP SIZE .255" 2. CRIMPED CONTACT PIN

HEX CRIMP SIZE .043'