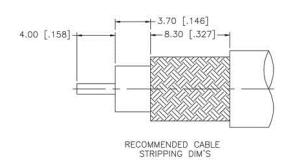

## **Material Specifications**

RG6, 143, 212 Cable(s):

Finish: Nickel Insulation: Delrin Impedance: 75 Ohms

## C7012

**Description:** 

**BNC MALE CONNECTOR CRIMP FOR RG6, RG143, RG212 CABLES** 