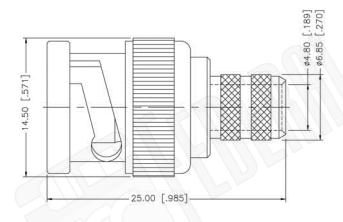

## C7012

**Description:** 

**BNC MALE CONNECTOR CRIMP FOR RG6, RG143, RG212 CABLES** 