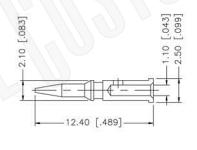

## C7012

**Description:** 

**BNC MALE CONNECTOR CRIMP FOR RG6, RG143, RG212 CABLES** 