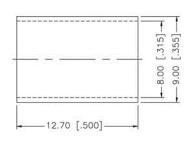

## C7012

**Description:** 

**BNC MALE CONNECTOR CRIMP FOR RG6, RG143, RG212 CABLES** 