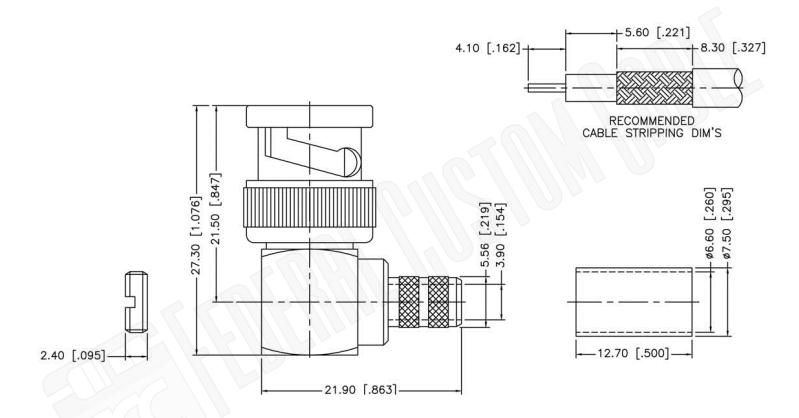

### **Material Specifications**

Cable(s): RG59.62,140,210

Finish: Nickel Insulation: Delrin Impedance: 75 Ohms

# **Part Number:**

C7014

### **Description:**

**BNC MALE CONNECTOR RIGHT ANGLE CRIMP FOR** RG59, RG62, RG140, RG210 CABLES

#### NOTES:

1. DIMENSIONS ARE IN MILLIMETERS | INCHES

2. UNLESS OTHERWISE SPECIFIED ALL DIMENSIONS ARE NOMINAL 3. SPECIFICATIONS ARE SUBJECT TO CHANGE WITHOUT NOTICE

THIS DRAWING CONTAINS PROPRIETARY INFORMATION THAT BELONGS TO FEDERAL CUSTOM CABLE, LLC. ANY UNAUTHORIZED USE OF THIS DRAWING IS PROHIBITED WITHOUT WTITTEN PERMISSION FROM FEDERAL CUSTOM CABLE. ALL RIGHTS RESERVED. © 2016 COPYRIGHT FEDERAL CUSTOM CABLE, LLC.