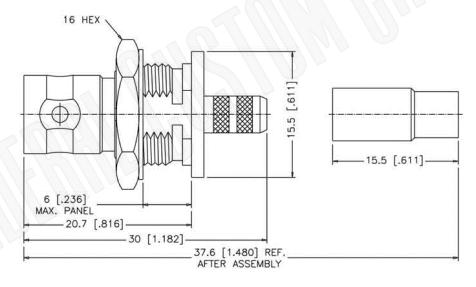

# **BNC FEMALE CONNECTOR BULKHEAD ISOLATED GROUND CRIMP MNTG FIG. D-12 FOR RG59P**

**CABLES** NOTES:

1. DIMENSIONS ARE IN MILLIMETERS | INCHES 2. UNLESS OTHERWISE SPECIFIED ALL DIMENSIONS ARE NOMINAL 3. SPECIFICATIONS ARE SUBJECT TO CHANGE WITHOUT NOTICE