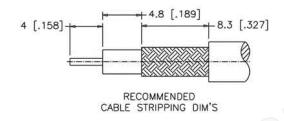

# **BNC FEMALE CONNECTOR BULKHEAD ISOLATED GROUND CRIMP MNTG FIG. D-12 FOR RG59P**

**CABLES** NOTES:

1. DIMENSIONS ARE IN MILLIMETERS | INCHES 2. UNLESS OTHERWISE SPECIFIED ALL DIMENSIONS ARE NOMINAL 3. SPECIFICATIONS ARE SUBJECT TO CHANGE WITHOUT NOTICE