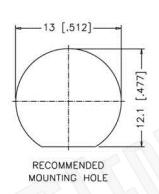

# **BNC FEMALE CONNECTOR BULKHEAD ISOLATED GROUND CRIMP MNTG FIG. D-12 FOR RG59P**

**CABLES** NOTES:

1. DIMENSIONS ARE IN MILLIMETERS | INCHES 2. UNLESS OTHERWISE SPECIFIED ALL DIMENSIONS ARE NOMINAL 3. SPECIFICATIONS ARE SUBJECT TO CHANGE WITHOUT NOTICE