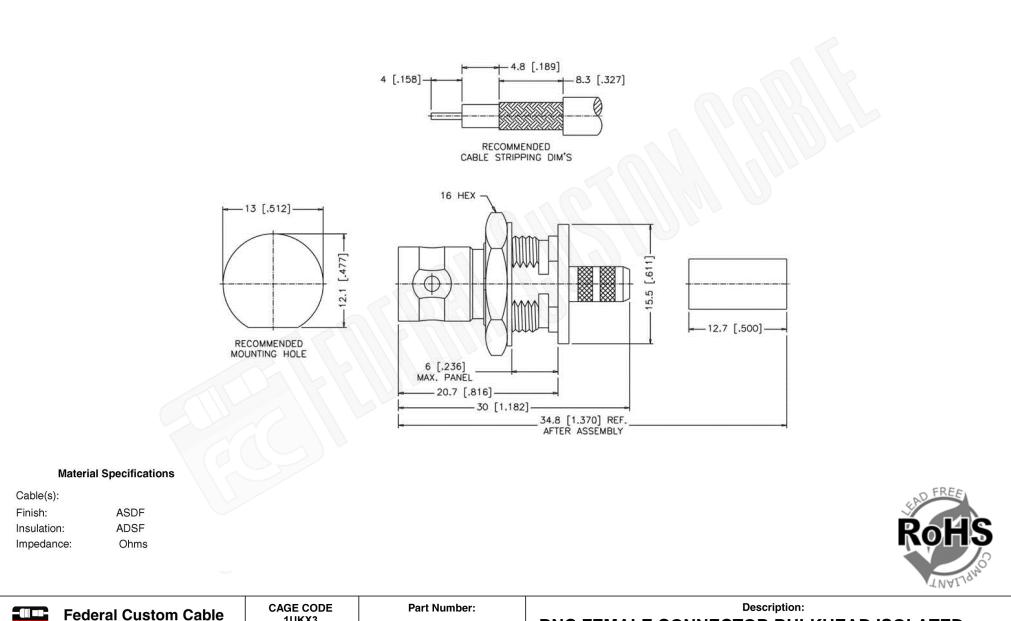

|                                                                                                                 | Federal Custom Cable<br>www.FCCable.com | CAGE CODE<br>1UKX3                 |     | Part Number:                                                               | BNC FEMALE CONNECTOR BULKHEAD ISOLATED      |                                                                                                                                                   |
|-----------------------------------------------------------------------------------------------------------------|-----------------------------------------|------------------------------------|-----|----------------------------------------------------------------------------|---------------------------------------------|---------------------------------------------------------------------------------------------------------------------------------------------------|
| 1891 Alton Parkway, Irvine, CA 92606<br>Phone: (949) 851-3114   Fax: (949) 852-8136<br><b>Sales@FCCable.com</b> |                                         | Dimensions<br>Millimeters I Inches |     | C7053                                                                      | GROUND CRIMP MNTG FIG. D-12 FOR RG59, RG62, |                                                                                                                                                   |
|                                                                                                                 |                                         | Scale:                             | N/A | NOTES:<br>1. DIMENSIONS ARE IN MILLIMETERS   IN                            | RG140, RG                                   | 210 DAAB LOTS IS PROPRIETARY INFORMATION THAT BELONGS TO FEDERAL<br>CUSTOM CABLE, LLC. ANY UNAUTHORIZED USE OF THIS DRAWING IS PROHIBITED WITHOUT |
|                                                                                                                 |                                         | Revision:                          |     | 2. UNLESS OTHERWISE SPECIFIED ALL D<br>3. SPECIFICATIONS ARE SUBJECT TO CH |                                             | WTITTEN PERMISSION FROM FEDERAL CUSTOM CABLE.<br>ALL RIGHTS RESERVED. © 2016 COPYRIGHT FEDERAL CUSTOM CABLE, LLC.                                 |