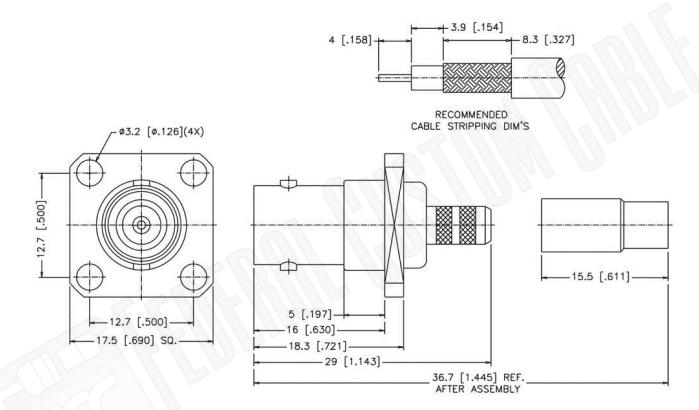

# BNC FEMALE CONNECTOR PANEL MOUNT CRIMP MNTG FIG. S-13 FOR RG59P CABLES

#### **Material Specifications**

Cable(s): RG59, U-PLENUM

Finish: Nickel Insulation: Teflon Impedance: 75 Ohms

#### NOTES:

N/A

1. DIMENSIONS ARE IN MILLIMETERS | INCHES

2. UNLESS OTHERWISE SPECIFIED ALL DIMENSIONS ARE NOMINAL
3. SPECIFICATIONS ARE SUBJECT TO CHANGE WITHOUT NOTICE

THIS DRAWING CONTAINS PROPRIETARY INFORMATION THAT BELONGS TO FEDERAL CUSTOM CABLE, LLC. ANY UNAUTHORIZED USE OF THIS DRAWING IS PROHIBITED WITHOUT WTITTEN PERMISSION FROM FEDERAL CUSTOM CABLE.
ALL RIGHTS RESERVED. © 2016 COPYRIGHT FEDERAL CUSTOM CABLE, LLC.