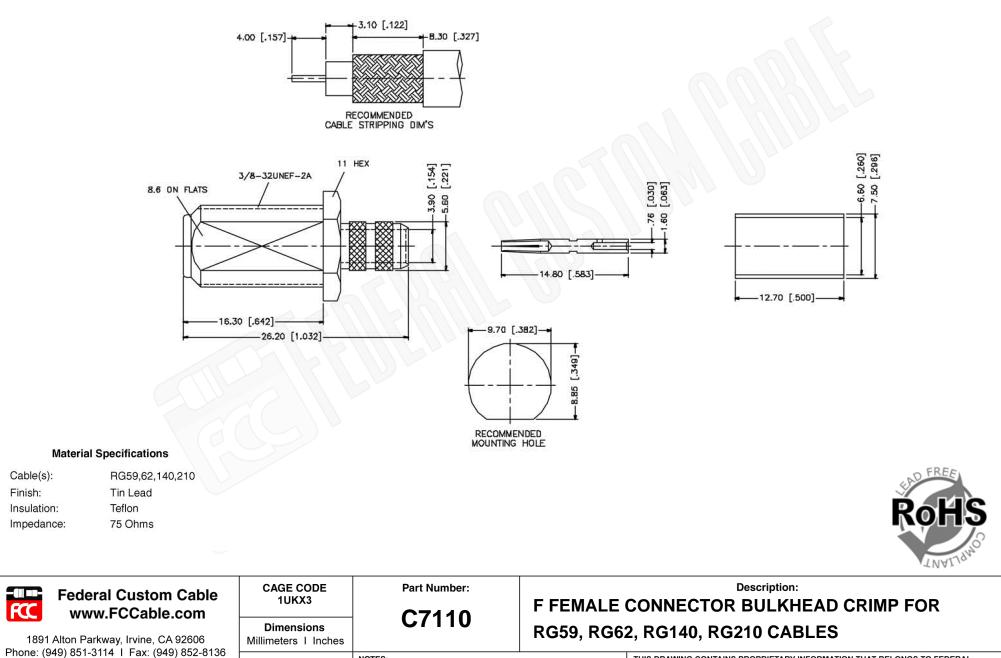

| 2114   Eav: (040) 062 0126                         |           |                                                                                |                                                                                                                                                             |
|----------------------------------------------------|-----------|--------------------------------------------------------------------------------|-------------------------------------------------------------------------------------------------------------------------------------------------------------|
| -3114   Fax: (949) 852-8136<br><b>@FCCable.com</b> | Scale: N/ | NOTES:<br>1. DIMENSIONS ARE IN MILLIMETERS I INCI                              | THIS DRAWING CONTAINS PROPRIETARY INFORMATION THAT BELONGS TO FEDERAL<br>CHES CUSTOM CABLE, LLC. ANY UNAUTHORIZED USE OF THIS DRAWING IS PROHIBITED WITHOUT |
|                                                    | Revision: | 2. UNLESS OTHERWISE SPECIFIED ALL DIM<br>3. SPECIFICATIONS ARE SUBJECT TO CHAN |                                                                                                                                                             |