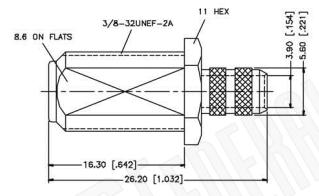

8.85 [.349]-



## Material Specifications

| Cable(s):   | RG59,62,140,210 |  |  |
|-------------|-----------------|--|--|
| Finish:     | Tin Lead        |  |  |
| Insulation: | Teflon          |  |  |
| Impedance:  | 75 Ohms         |  |  |



| Federal Custom Cable                                             | CAGE CODE<br>1UKX3                 | Part Number:                                                                                                                                                               | Description:<br>F FEMALE CONNECTOR CRIMP FOR RG59, RG62,<br>RG140, RG210 CABLES |                                                                                                                                                     |
|-------------------------------------