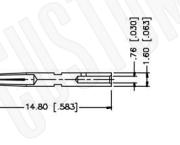

8.85 [.349]-



## Material Specifications

| Cable(s):   | RG59,62,140,210 |  |  |
|-------------|-----------------|--|--|
| Finish:     | Tin Lead        |  |  |
| Insulation: | Teflon          |  |  |
| Impedance:  | 75 Ohms         |  |  |



| Federal Custom Cable                                             | CAGE CODE<br>1UKX3                 | Part Number:                                                                                                                                                               | Description:<br>F FEMALE CONNECTOR CRIMP FOR RG59, RG62,<br>RG140, RG210 CABLES |                                                                                                                                                     |
|---------------------------------------