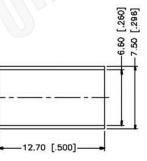

8.85 [.349]-

| Federal Custom Cable                                             | CAGE CODE<br>1UKX3                 | Part Number:                                                                                                                                                               | Description:<br>F FEMALE CONNECTOR CRIMP FOR RG59, RG62,<br>RG140, RG210 CABLES |                                                                                                                                                     |
|------------------------------------------------------------------|------------------------------------|----------------------------------------------------------------------------------------------------------------------------------------------------------------------------|---------------------------------------------------------------------------------|-----------------------------------------------------------------------------------------------------------------------------------------------------|
| 1891 Alton Parkway, Irvine, CA 92606                             | Dimensions<br>Millimeters I Inches | 67110                                                                                                                                                                      |                                                                                 |                                                                                                                                                     |
| Phone: (949) 851-3114 I Fax: (949) 852-8136<br>Sales@FCCable.com | Scale: N/A                         | 1. DIMENSIONS ARE IN MILLIMETERS 1 INCHES CUSTOM CABLE, LLC. ANY UNAUTHORIZE   2. UNLESS OTHERWISE SPECIFIED ALL DIMENSIONS ARE NOMINAL WTITTEN PERMISSION FROM FEDERAL CL |                                                                                 | THIS DRAWING CONTAINS PROPRIETARY INFORMATION THAT BELONGS TO FEDERAL CUSTOM CABLE, LLC. ANY UNAUTHORIZED USE OF THIS DRAWING IS PROHIBITED WITHOUT |
|                                                                  | Revision:                          |                                                                                                                                                                            |                                                                                 | WTITTEN PERMISSION FROM FEDERAL CUSTOM CABLE.<br>ALL RIGHTS RESERVED.©2016 COPYRIGHT FEDERAL CUSTOM CABLE, LLC.                                     |

-9.70 [.382]-

RECOMMENDED MOUNTING HOLE