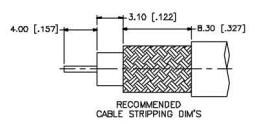

8.85 [.349]-



## Material Specifications

| Cable(s):   | RG59,62,140,210 |  |  |
|-------------|-----------------|--|--|
| Finish:     | Tin Lead        |  |  |
| Insulation: | Teflon          |  |  |
| Impedance:  | 75 Ohms         |  |  |



| Federal Custom Cable                                             | CAGE CODE<br>1UKX3                 | Part Number:                                                                                                                                                               | Description:<br>F FEMALE CONNECTOR CRIMP FOR RG59, RG62,<br>RG140, RG210 CABLES |                                                                                                                                                     |
|-----------------------------------