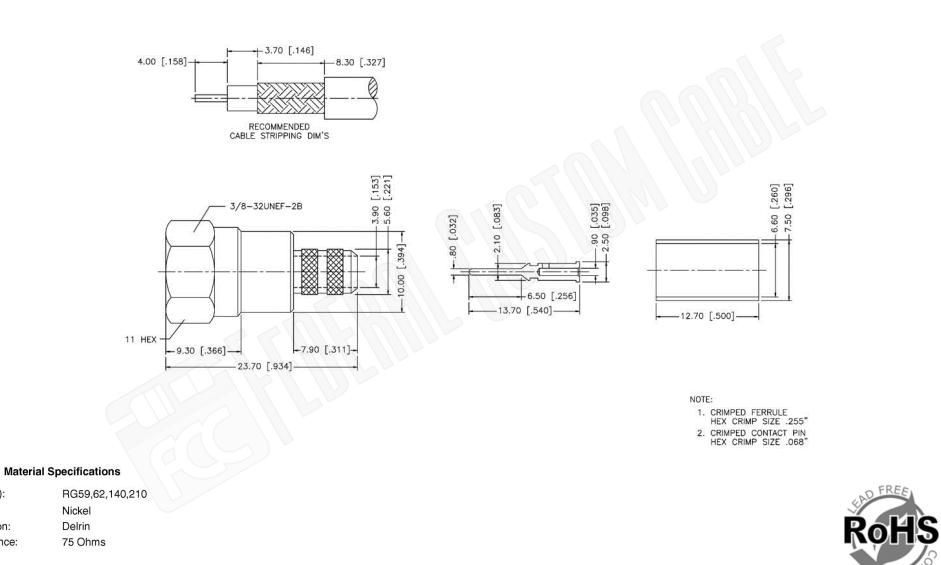

|                                                                                                                 | Federal Custom Cable<br>www.FCCable.com | CAGE CODE<br>1UKX3                        | Part Number:                                             | Description:<br>F MALE CONNECTOR CRIMP FOR RG59, RG62, |                                                                                                                                                                                                                                                                           |
|-----------------------------------------------------------------------------------------------------------------|-----------------------------------------|-------------------------------------------|----------------------------------------------------------|--------------------------------------------------------|---------------------------------------------------------------------------------------------------------------------------------------------------------------------------------------------------------------------------------------------------------------------------|
| 1891 Alton Parkway, Irvine, CA 92606<br>Phone: (949) 851-3114   Fax: (949) 852-8136<br><b>Sales@FCCable.com</b> |                                         | <b>Dimensions</b><br>Millimeters I Inches | C7123                                                    | RG140, RG210 CABLES                                    |                                                                                                                                                                                                                                                                           |
|                                                                                                                 |                                         | Scale: N/A                                | 2. UNLESS OTHERWISE SPECIFIED ALL DIMENSIONS ARE NOMINAL |                                                        | THIS DRAWING CONTAINS PROPRIETARY INFORMATION THAT BELONGS TO FEDERAL<br>CUSTOM CABLE, LLC. ANY UNAUTHORIZED USE OF THIS DRAWING IS PROHIBITED WITHOUT<br>WTITTEN PERMISSION FROM FEDERAL CUSTOM CABLE.<br>ALL RIGHTS RESERVED.©2016 COPYRIGHT FEDERAL CUSTOM CABLE, LLC. |
|                                                                                                                 |                                         | Revision:                                 |                                                          |                                                        |                                                                                                                                                                                                                                                                           |

TNAL19

Cable(s):

Insulation:

Impedance:

Nickel

Delrin

Finish: