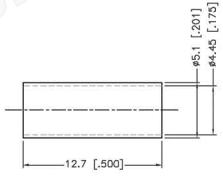

## Description:

F MALE CONNECTOR CRIMP FOR RG180, RG195, RG122, B8218, B1865A CABLES

N/A NOTES:

1. DIMENSIONS ARE IN MILLIMETERS | INCHES

2. UNLESS OTHERWISE SPECIFIED ALL DIMENSIONS ARE NOMINAL 3. SPECIFICATIONS ARE SUBJECT TO CHANGE WITHOUT NOTICE