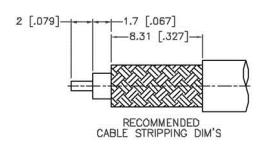

## Description:

F MALE CONNECTOR CRIMP FOR RG180, RG195, RG122, B8218, B1865A CABLES

N/A NOTES:

1. DIMENSIONS ARE IN MILLIMETERS | INCHES

2. UNLESS OTHERWISE SPECIFIED ALL DIMENSIONS ARE NOMINAL 3. SPECIFICATIONS ARE SUBJECT TO CHANGE WITHOUT NOTICE