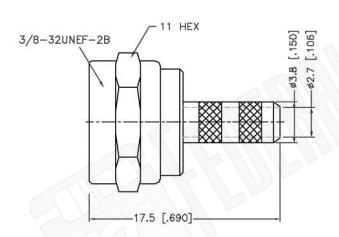

## Description:

F MALE CONNECTOR CRIMP FOR RG180, RG195, RG122, B8218, B1865A CABLES

N/A NOTES:

1. DIMENSIONS ARE IN MILLIMETERS | INCHES

2. UNLESS OTHERWISE SPECIFIED ALL DIMENSIONS ARE NOMINAL 3. SPECIFICATIONS ARE SUBJECT TO CHANGE WITHOUT NOTICE