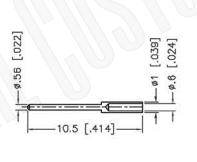

## Description:

F MALE CONNECTOR CRIMP FOR RG180, RG195, RG122, B8218, B1865A CABLES

N/A NOTES:

1. DIMENSIONS ARE IN MILLIMETERS | INCHES

2. UNLESS OTHERWISE SPECIFIED ALL DIMENSIONS ARE NOMINAL 3. SPECIFICATIONS ARE SUBJECT TO CHANGE WITHOUT NOTICE