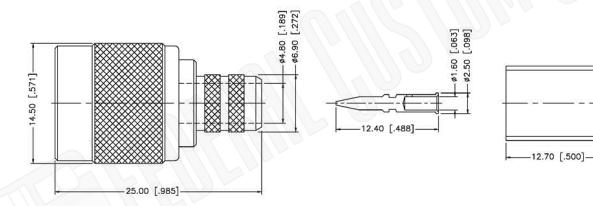

## **Description:**

TNC MALE CONNECTOR CRIMP FOR RG6, RG143,

THIS DRAWING CONTAINS PROPRIETARY INFORMATION THAT BELONGS TO FEDERAL CUSTOM CABLE, LLC. ANY UNAUTHORIZED USE OF THIS DRAWING IS PROHIBITED WITHOUT WTITTEN PERMISSION FROM FEDERAL CUSTOM CABLE. ALL RIGHTS RESERVED. © 2016 COPYRIGHT FEDERAL CUSTOM CABLE, LLC.

### NOTES: N/A

1. DIMENSIONS ARE IN MILLIMETERS | INCHES

2. UNLESS OTHERWISE SPECIFIED ALL DIMENSIONS ARE NOMINAL 3. SPECIFICATIONS ARE SUBJECT TO CHANGE WITHOUT NOTICE