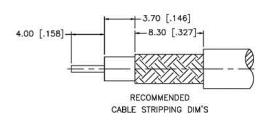

### NOTES: N/A

1. DIMENSIONS ARE IN MILLIMETERS | INCHES

2. UNLESS OTHERWISE SPECIFIED ALL DIMENSIONS ARE NOMINAL 3. SPECIFICATIONS ARE SUBJECT TO CHANGE WITHOUT NOTICE

### **Material Specifications**

RG6, 143, 212 Cable(s):

Finish: Nickel Insulation: Delrin Impedance: 75 Ohms